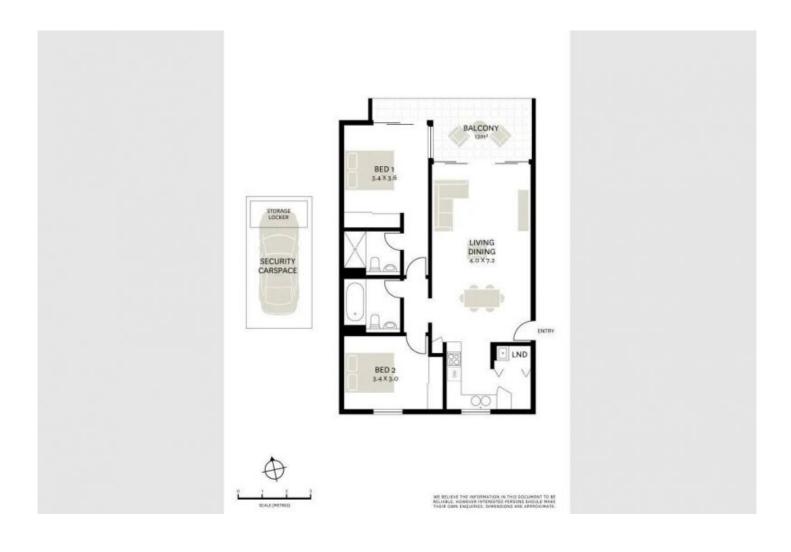

## THE PROPERTY

- = Two generous bedrooms, both with built-in robes
- = Master bedroom with ensuite and balcony access
- = Main bathroom with bathtub
- = Gas kitchen with dishwasher and stainless steel appliances

## THE FEATURES

= Open plan living and dining area flows seamlessly onto

2 🔄 2 🔓 1 🖨

**View**: https://www.trueproperty.com.au/lease/nsw/easte rn-suburbs/redfern/residential/apartment/7683277

**Eden Farlow 8507 2444** 