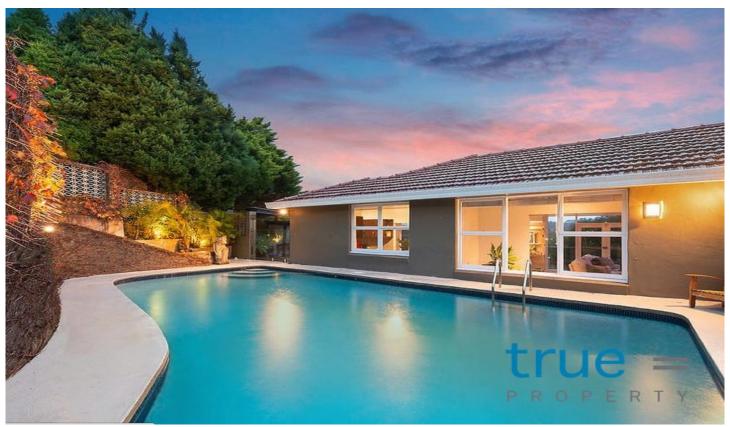

### 17 Highland Crescent EARLWOOD NSW

= HOLDING DEPOSIT RECEIVED = This stunning property provides an exclusive balance of privacy, convenience and luxury.

#### THE FEATURES

- = Renovated timber kitchen with stainless steel appliances and ample storage
- = Combined living and dining leading to entertainers balcony
- = Private resort style swimming pool

For full version visit the website