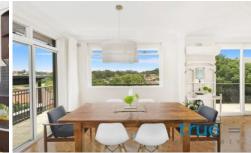

#### THE FEATURES

- = Renovated timber kitchen with stainless steel appliances and ample storage
- = Combined living and dining leading to entertainers balcony
- = Private resort style swimming pool

For full version visit the website