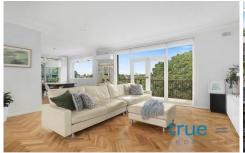

#### THE FEATURES

- = Renovated timber kitchen with stainless steel appliances and ample storage
- = Combined living and dining leading to entertainers balcony
- = Private resort style swimming pool

For full version visit the website