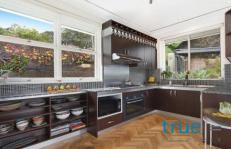

#### THE FEATURES

- = Renovated timber kitchen with stainless steel appliances and ample storage
- = Combined living and dining leading to entertainers balcony
- = Private resort style swimming pool

For full version visit the website