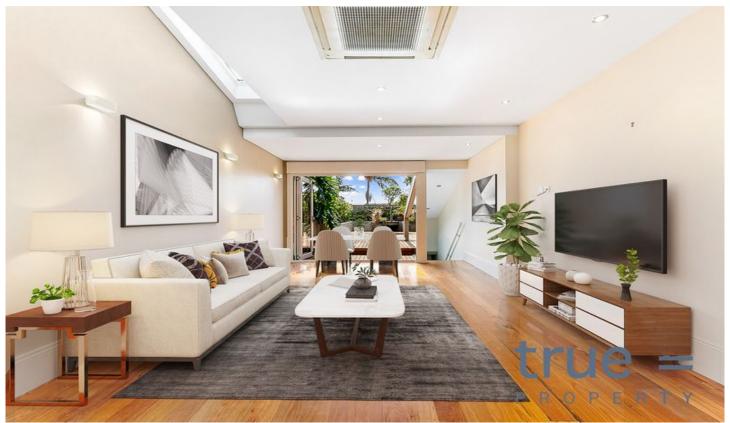

## 41 Bent Street Paddington NSW

Available 18th October 2023 = Triumphantly set in an exclusive street allowing for the most luxurious of lifestyles, boasting a rare infusion of space, character, and modern features sits this unique three bedroom designer terrace with amazing city skyline and Sydney Football Stadium views.

#### THE PROPERTY

- = Three bedrooms, main with private balcony and all with built-in wardrobes
- = Three modern bathrooms with an additional toilet
- = Lock up garage with automatic door and storage

### THE FEATURES

= Ultra-modern kitchen with European stainless steel gas

3 🔄 3 🔓 1 🖨

Type: House

**View**: https://www.trueproperty.com.au/lease/nsw/eastern-suburbs/paddington/residential/house/768326

6

Taylor Merillo 8507 2444