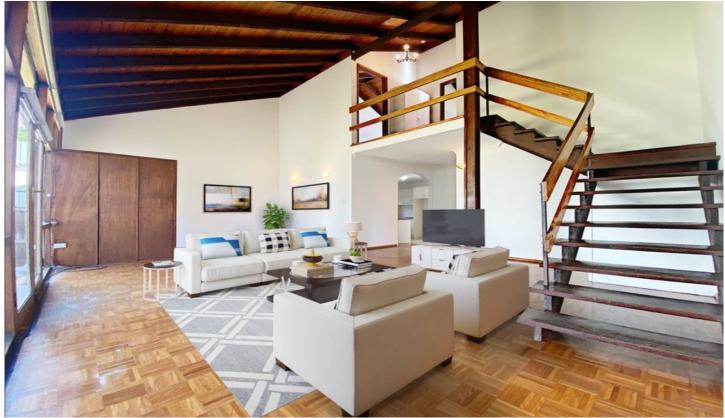

## 16 Edith Street LEICHHARDT NSW

= HOLDING DEPOSIT RECEIVED = Well presented and free-standing home located in the heart of Leichhardt. Set away from the street with extra privacy lies this dual access 3 bedroom spacious home. This picturesque home displays a tasteful blend of beautiful retained period character and modern style. Offering an abundance of space both internally and externally this home is a definite to put on your musts to inspect list!

## THE PROPERTY

- = Three great sized bedrooms
- = Two stylish and tiled bathroom
- = Lock up garage and rear access