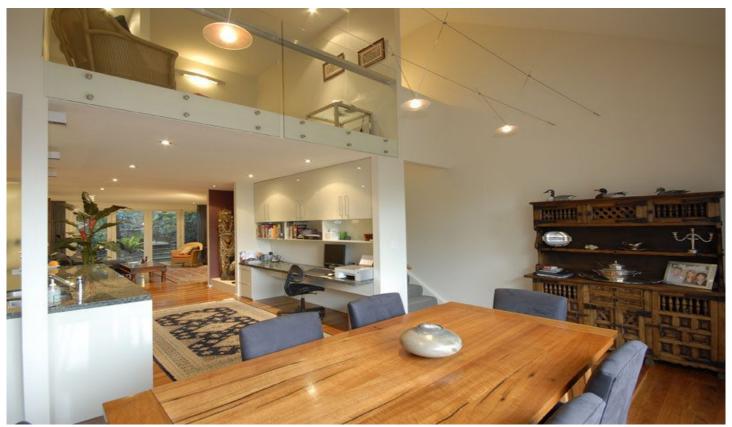

Accommodation consists of three large bedrooms, two with built-in robes and main with walk-in robe, en-suite and a large balcony capturing Harbour Bridge & City skyline views. There is also a mezzanine study or informal living area.

The large front terrace offers plenty of privacy plus views of the city, whilst the rear boasts a generous garden with a tropical feel, full of established palms. The home has been fitted with the highest quality finishes throughout and offers every conceivable inclusion you would hope to find in a home of this standard.