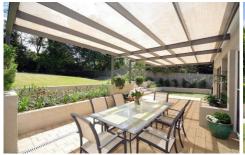

## 12 Weedon Street ARTARMON NSW

Beauty abounds in this luxurious property. Featuring a glorious kitchen fit for any discerning chief and a fabulous entertaining area to enjoy the out door Australian life style. The three large bedrooms have the necessary built-in robes. The dining room, family room and lounge room have Kauri pine floorboard and features highlight timber windows. The large bathroom, ensuite and guest bathroom complete the picture. Secure parking for two cars and leafy, quiet district views are a bonus. Let your children run wild and safe in the contemporary gardens. Close to Crows Nest