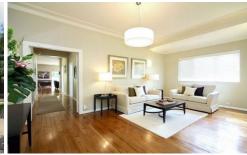

## 12 Weedon Street ARTARMON NSW

Beauty abounds in this luxurious property. Featuring a glorious kitchen fit for any discerning chief and a fabulous entertaining area to enjoy the out door Australian life style. The three large bedrooms have the necessary built-in robes. The dining room, family room and lounge room have Kauri pine floorboard and features highlight timber windows. The large bathroom, ensuite and guest bathroom complete the picture. Secure parking for two cars and leafy, quiet district views are a bonus. Let your children run wild and safe in the contemporary gardens. Close to Crows Nest