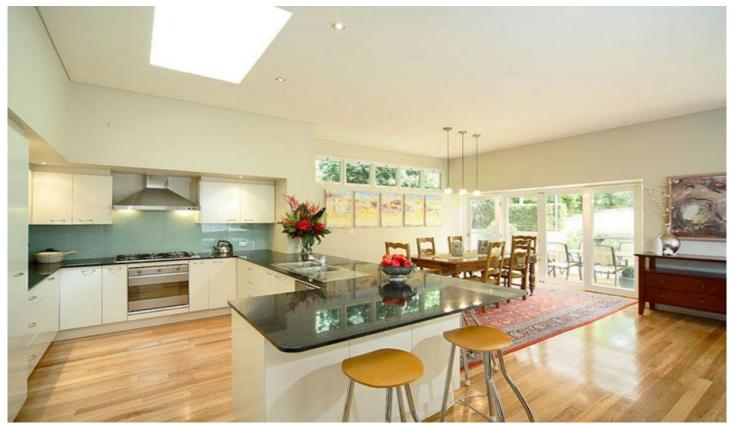

## 12 Weedon Street ARTARMON NSW

Beauty abounds in this luxurious property. Featuring a glorious kitchen fit for any discerning chief and a fabulous entertaining area to enjoy the out door Australian life style. The three large bedrooms have the necessary built-in robes. The dining room, family room and lounge room have Kauri pine floorboard and features highlight timber windows. The large bathroom, ensuite and guest bathroom complete the picture. Secure parking for two cars and leafy, quiet district views are a bonus. Let your children run wild and safe in the contemporary gardens. Close to Crows Nest