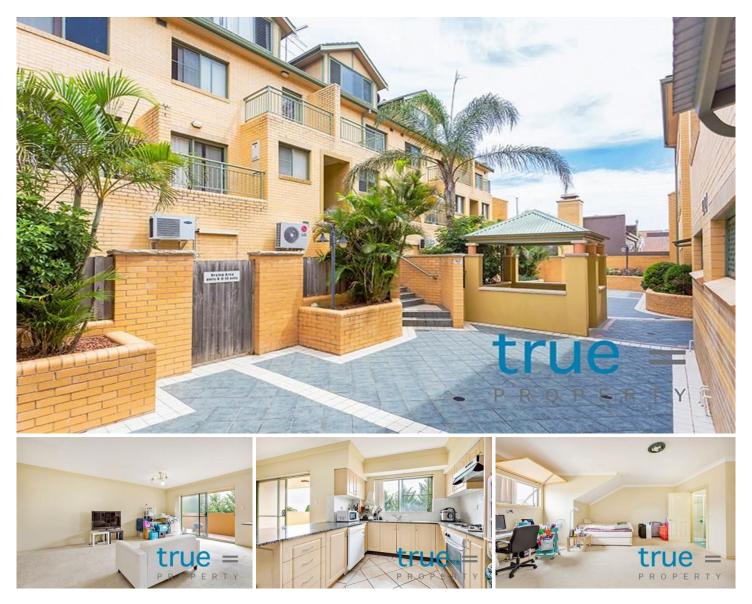

## 19/141 Concord Road NORTH STRATHFIELD NSW

= HOLDING DEPOSIT RECEIVED = With an abundance of natural sunlit interiors this large split level apartment will not disappoint. Enjoy a private and well designed layout along with the added feature of being within walking distance to North Strathfield train station, Woolworths and plenty of specialty stores.

## THE PROPERTY

- = Three spacious bedrooms
- = Two ultra modern bathrooms
- = Double security car space

#### THE FEATURES

- = Spacious combined lounge and dining lounge area
- = Immaculate gas kitchen with stainless steel appliances