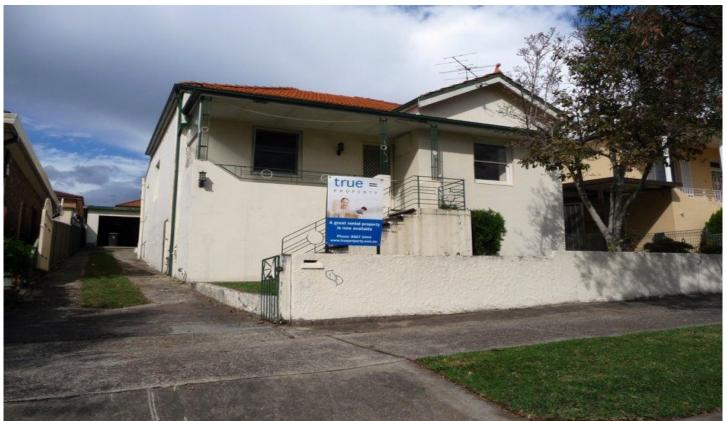

## 13 Cameron Street BEXLEY NSW

=LEASED= Positioned on a quiet tree-lined street, just moments from local park lands, shopping, transport and schools sits this gorgeous three bedroom home. Set on a huge 447sqm of land with stunning polished wooden floorboards throughout this beautiful home exuberates value. Boasting three double bedrooms (main with built in wardrobe), two bathrooms (main with separate bath and shower), separate living room with fireplace and dining room or sun room, this freestanding double brick home is perfect for the family. Other features include high ceilings, internal laundry, expansive front and rear yards, huge driveway with lock up garage, storage/work shed and an updated separate gas kitchen with dishwasher. Inspect today!

3 🚐 2 🟪 5 🚍

Type : House Land Size : 447 sqm

**View**: https://www.trueproperty.com.au/lease/nsw/

st-george/bexley/residential/house/7682892