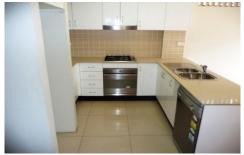

## 6/9-19 Heath Street ASQUITH NSW

APPLICATION APPROVED - Situated in a tree lined street is this two bedroom townhouse, comprising open living area with polished timber floors, modern kitchen with gas Smeg appliances and dishwasher, large main bathroom, ensuite and separate guest powder room. Other features include ducted air conditioning, alarm, courtyard and single lock-up garage with direct internal access. Moments to Asquith train station and Hornsby Westfield.