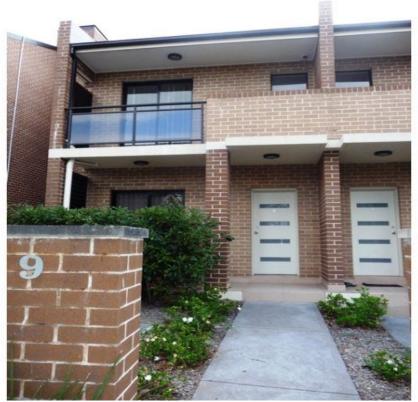

## 6/9-19 Heath Street ASQUITH NSW

APPLICATION APPROVED - Situated in a tree lined street is this two bedroom townhouse, comprising open living area with polished timber floors, modern kitchen with gas Smeg appliances and dishwasher, large main bathroom, ensuite and separate guest powder room. Other features include ducted air conditioning, alarm, courtyard and single lock-up garage with direct internal access. Moments to Asquith train station and Hornsby Westfield.