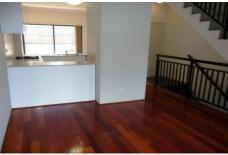

## 6/9-19 Heath Street ASQUITH NSW

APPLICATION APPROVED - Situated in a tree lined street is this two bedroom townhouse, comprising open living area with polished timber floors, modern kitchen with gas Smeg appliances and dishwasher, large main bathroom, ensuite and separate guest powder room. Other features include ducted air conditioning, alarm, courtyard and single lock-up garage with direct internal access. Moments to Asquith train station and Hornsby Westfield.