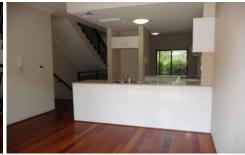

## 6/9-19 Heath Street ASQUITH NSW

APPLICATION APPROVED - Situated in a tree lined street is this two bedroom townhouse, comprising open living area with polished timber floors, modern kitchen with gas Smeg appliances and dishwasher, large main bathroom, ensuite and separate guest powder room. Other features include ducted air conditioning, alarm, courtyard and single lock-up garage with direct internal access. Moments to Asquith train station and Hornsby Westfield.