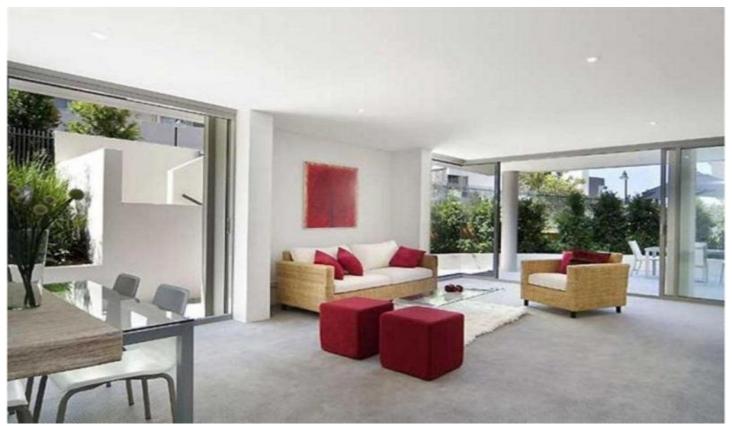

## 13/18 Edgewood Crescent CABARITA NSW

APPLICATIONS RECEIVED! - Nestled within a spectacular waterfront development, with a north-east aspect. This two bedroom and study apartment boasts a sun-drenched open plan design that is perfect for those with entertaining in mind.Enjoy the lifestyle with the waterfront, marina and Cabarita park on your doorstep. \* Large east facing master bedroom with walk through wardrobes, en-suite and access to the terrace.\* Good sized north facing second bedroom with built in wardrobes and sliding doors to terrace.\* Separate study area\* Open plan living and dining area, perfect for entertaining\* Modern gas kitchen with stainless steel appliances and granite bench tops \* Separate private entrance\* Ducted air-conditioning \* Secure parking space with lift access to apartment \* Pet friendly ground floor\* Security intercom\* Disabled access