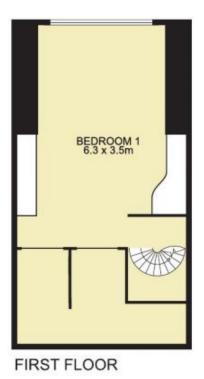

## 73 Merton Street, ROZELLE

This floor plan is intended as a guide only. Layout dimension are approximate only. No representation or warranties of any nature

whatsoever are given or intended. Any person using this information should rely on their own enquiries.

Approx. Total Area : 78.04m<sup>2</sup>