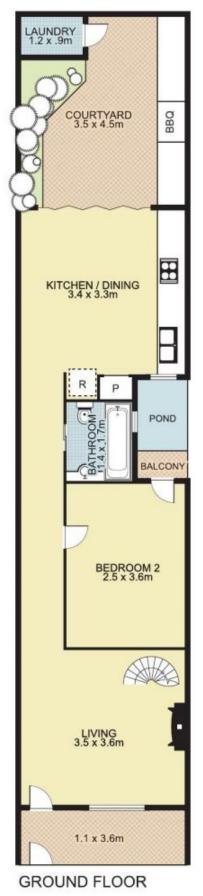

## 73 Merton Street, ROZELLE

This floor plan is intended as a guide only. Layout dimension are approximate only. No representation or warranties of any nature

whatsoever are given or intended. Any person using this information should rely on their own enquiries.

Approx. Total Area : 78.04m<sup>2</sup>