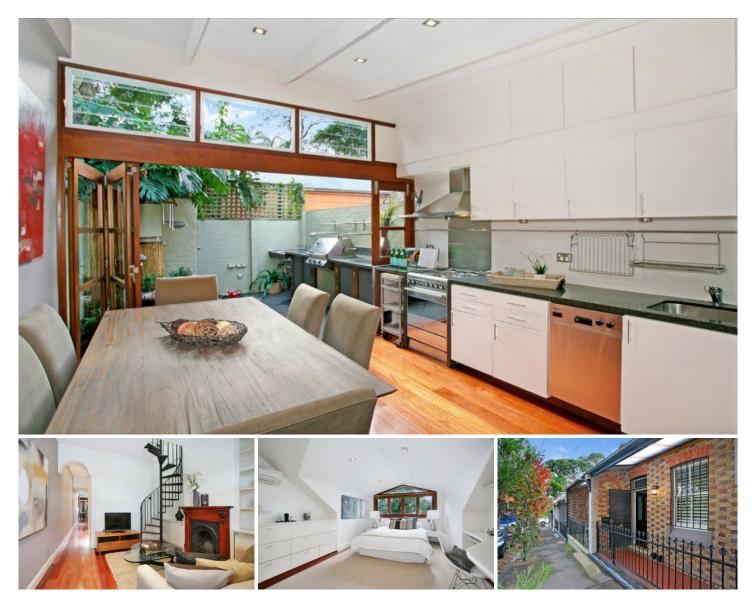

## 73 Merton Street ROZELLE NSW

Imagine being able to wake up and have instant access to one of Sydneys most cultural and buzzing hubs every day. This unique two bedroom executive terrace has been architecturally redesigned to accommodate world class finishes, elegant interiors and is positioned in a prestigious tree-lined street surrounded by gorgeous parklands and award winning restaurants.

Elegant living area with stylish custom-designed cabinetry and working fireplace

Private and spacious upper level master suite with study area and built-in storage

Second double bedroom overlooks an interior Koi pond with water feature and viewing platform

Wall-to-wall cedar and glass bi-fold doors leading to a