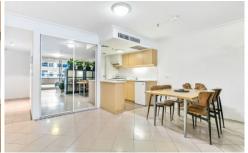

## 803/148 Elizabeth Street SYDNEY NSW

This unbelievably spacious studio apartment is located in the heart of the CBD with amazing views of the city skyline. Moments to Museum train station, Hyde Park and all that the CBD has to offer.

- = Stylish kitchen with gas cooking and plenty of storage
- = Updated tiled bathroom
- = Located on the eighth floor with lift access
- = 24 hour onsite concierge
- = Huge entertainer's covered balcony