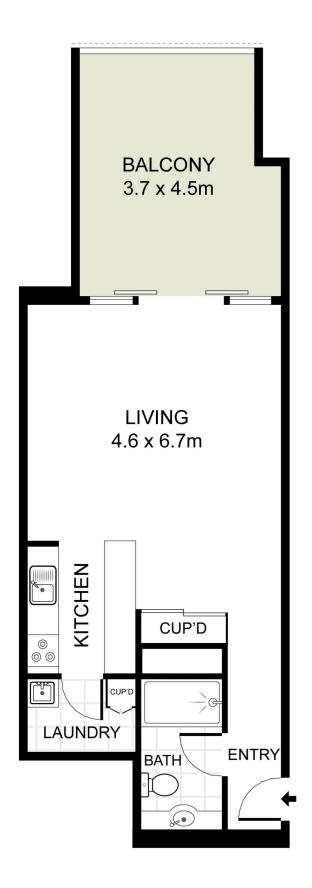

## 803/148 Elizabeth Street SYDNEY NSW

This unbelievably spacious studio apartment is located in the heart of the CBD with amazing views of the city skyline. Moments to Museum train station, Hyde Park and all that the CBD has to offer.

- = Stylish kitchen with gas cooking and plenty of storage
- = Updated tiled bathroom
- = Located on the eighth floor with lift access
- = 24 hour onsite concierge
- = Huge entertainer's covered balcony

Type : Studio Land Size : 45 sqm

View : https://ww

: https://www.trueproperty.com.au/sale/nsw/s ydney-city/sydney/residential/studio/768248

Michael Catalano 02 8507 2444

803/148 Elizabeth Street, Sydney