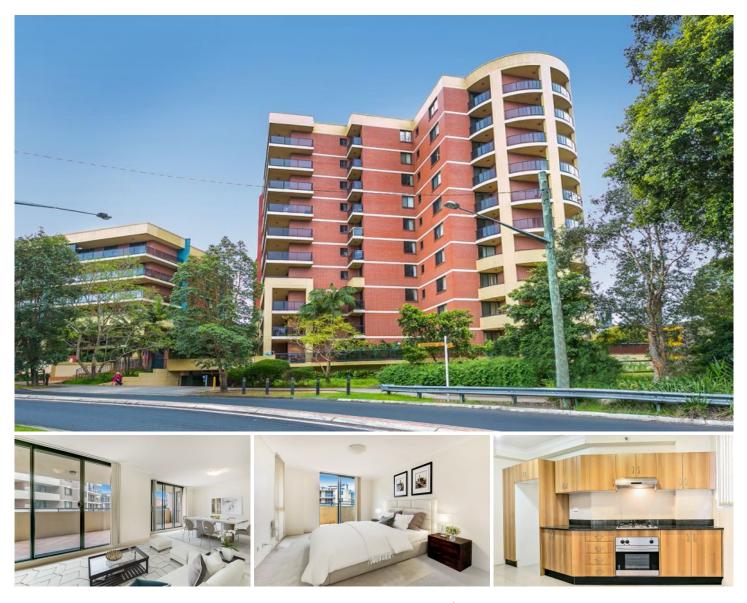

## 129/1-3 Beresford Road STRATHFIELD NSW

Located within this highly sought after security building comes the opportunity to secure this spacious and inviting two bedroom apartment. Offering a practical layout for all who will view along with wonderful outside entertaining space, this is an absolute must to inspect.

- = Two spacious bedrooms, both with built in wardrobes
- = Two stylish modern bathrooms
- = Two security car spaces

= Modern galley kitchen with stainless steel appliances and granite benchtops

- = Open plan lounge and dining areas flowing to a spacious entertainers balcony
- = Ducted air conditioning and internal laundry facilities
- = Elevator access and located within a security complex