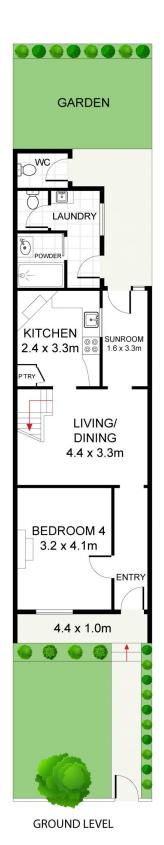

- = Four bedrooms of accommodation, bathroom with separate toilet
- = Neat and tidy timber kitchen with ample storage space
- = Spacious living area with additional sunroom
- = Great sized easy care secured yard
- = Fantastic access with rear lane access to single lock up garage
- = An outstanding home or investment opportunity in always sought after locale

For full version visit the website

4 📭 1 🖺 1 🗬

Type: House

**View :** https://www.trueproperty.com.au/sale/nsw/inner-west/forest-lodge/residential/house/7682472

Michael Catalano 02 8507 2444

LAND SIZE: 164 m<sup>2</sup>