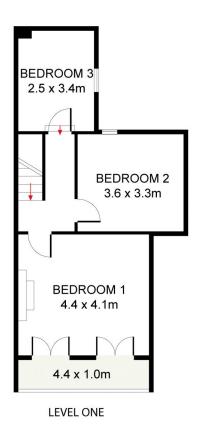

- = Four bedrooms of accommodation, bathroom with separate toilet
- = Neat and tidy timber kitchen with ample storage space
- = Spacious living area with additional sunroom
- = Great sized easy care secured yard
- = Fantastic access with rear lane access to single lock up garage
- = An outstanding home or investment opportunity in always sought after locale

For full version visit the website

4 📭 1 🖺 1 🗬

Type: House

**View :** https://www.trueproperty.com.au/sale/nsw/inner-west/forest-lodge/residential/house/7682472

Michael Catalano 02 8507 2444

LAND SIZE: 164 m<sup>2</sup>