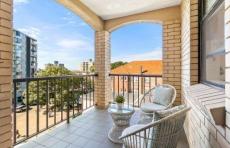

- = One spacious bedroom with built in wardrobe
- = Immaculate bathroom with combined bath and shower
- = Single security car space with storage cage
- = Ultra-modern kitchen with stainless steel appliances and dishwasher
- = Large living area flowing onto a fantastic balcony with district views