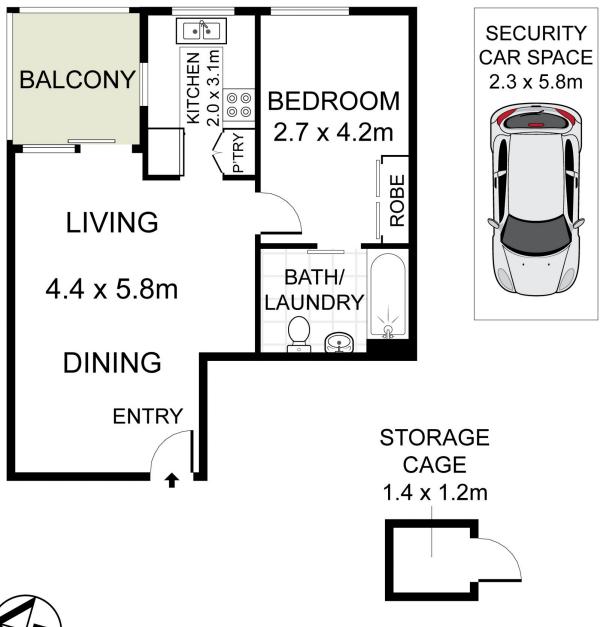

## 42/1-3 Dalley Street BONDI JUNCTION NSW

Located within this impeccably kept security complex comes the opportunity to secure this wonderfully spacious apartment. Oozing with an abundance of natural air and light along with its practical layout and centrally located within walking distance to Bondi Junction Westfield's and within only a short drive to an endless amount of Eastern Suburbs beaches and Sydney CBD.

- = One spacious bedroom with built in wardrobe
- = Immaculate bathroom with combined bath and shower
- = Single security car space with storage cage
- = Ultra-modern kitchen with stainless steel appliances and dishwasher
- = Large living area flowing onto a fantastic balcony with district views