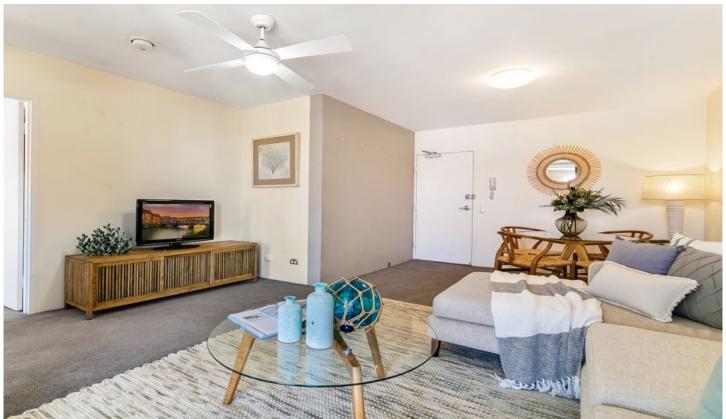

- = One spacious bedroom with built in wardrobe
- = Immaculate bathroom with combined bath and shower
- = Single security car space with storage cage
- = Ultra-modern kitchen with stainless steel appliances and dishwasher
- = Large living area flowing onto a fantastic balcony with district views