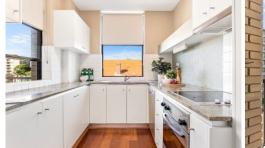

- = One spacious bedroom with built in wardrobe
- = Immaculate bathroom with combined bath and shower
- = Single security car space with storage cage
- = Ultra-modern kitchen with stainless steel appliances and dishwasher
- = Large living area flowing onto a fantastic balcony with district views