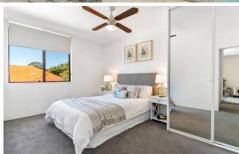

- = One spacious bedroom with built in wardrobe
- = Immaculate bathroom with combined bath and shower
- = Single security car space with storage cage
- = Ultra-modern kitchen with stainless steel appliances and dishwasher
- = Large living area flowing onto a fantastic balcony with district views