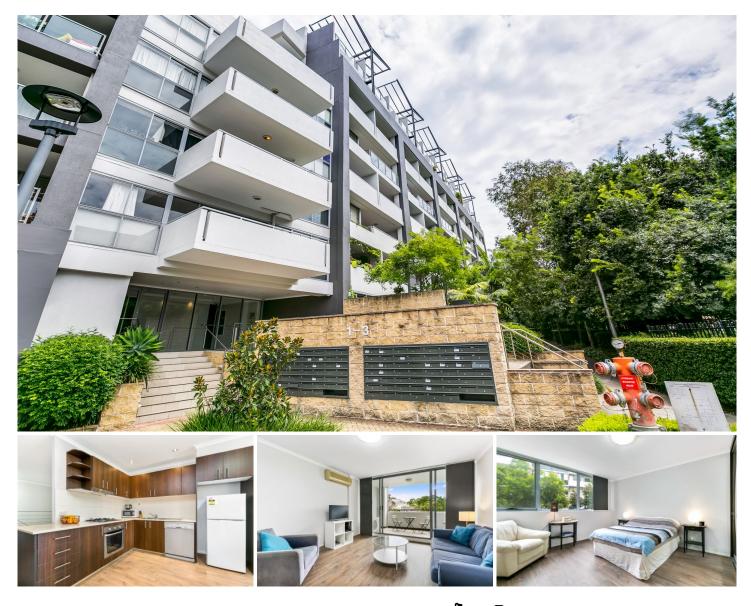

## 213/1-3 Larkin Street CAMPERDOWN NSW

Positioned in one of Sydney's most practical locations comes this beautiful property located in an immaculately kept building situated on a quiet cul de sac. With a unique design and sun-drenched interiors this property is undoubtingly one of the largest two bedroom properties on the market and an absolute must to inspect. Located just moments from transport with easy access to the Sydney CBD and RPA Hospital.

## = Two double bedrooms with built-in wardrobes

= Two ultra-modern bathrooms with combined bath and shower

#### = One secure car space

= Substantial combined living and dining areas flowing out to a north east facing entertainers balcony