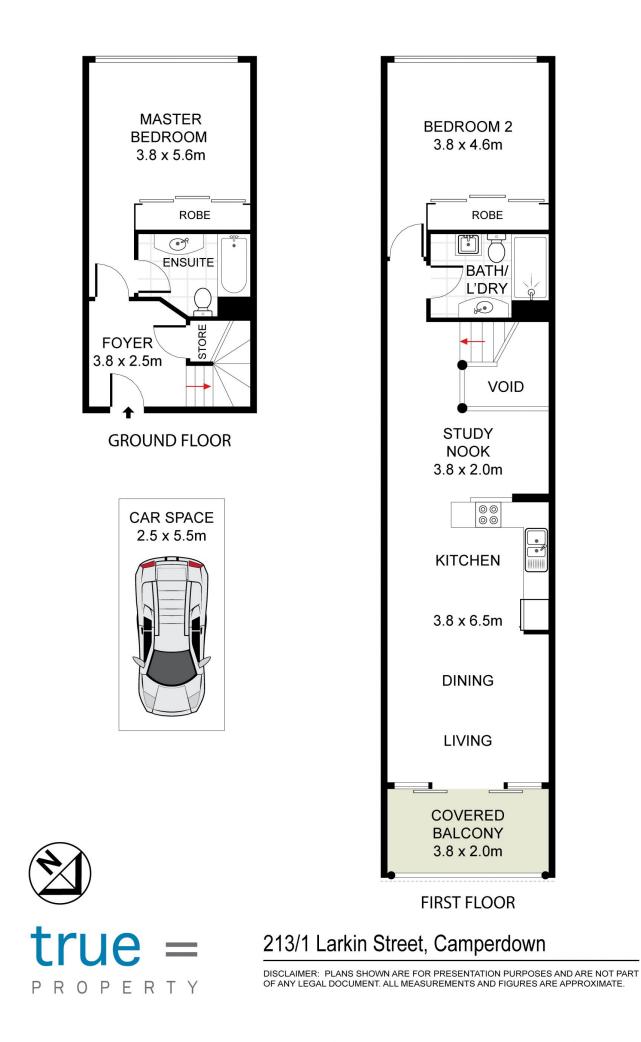

## = Two double bedrooms with built-in wardrobes

= Two ultra-modern bathrooms with combined bath and shower

#### = One secure car space

= Substantial combined living and dining areas flowing out to a north east facing entertainers balcony