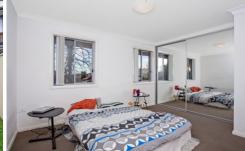

Ultra-modern gas kitchen with stainless steel appliances and Caesar Stone bench top

Sundrenched open plan living and dining area leading to an entertainers grassed yard

Generous sized bedroom with mirrored built-in wardrobe Separate study area