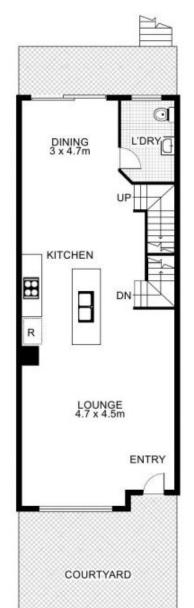

Ultra-modern gas kitchen with stainless steel appliances and Caesar Stone bench top

Sundrenched open plan living and dining area leading to an entertainers grassed yard

Generous sized bedroom with mirrored built-in wardrobe Separate study area

Three level floorplan and lock up garage with private access into the apartment

Sleek tiled bathroom

Internal laundry with dryer and second W/C

For full version visit the website

## 6/35 Wellington Road, GRANVILLE

GROUND FLOOR

This floor plan is intended as a guide only. Layout dimension are approximate only. No representation or warranties of any nature whatsoever are given or intended. Any person using this information should rely on their own enquiries.