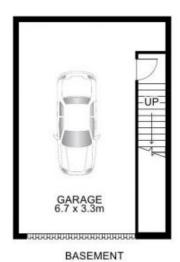

Three level floorplan and lock up garage with private access into the apartment

Sleek tiled bathroom

Internal laundry with dryer and second W/C

For full version visit the website