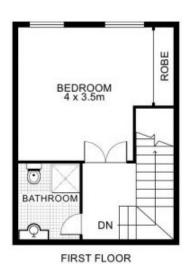

Ultra-modern gas kitchen with stainless steel appliances and Caesar Stone bench top

Sundrenched open plan living and dining area leading to an entertainers grassed yard

Generous sized bedroom with mirrored built-in wardrobe Separate study area

Three level floorplan and lock up garage with private access into the apartment

Sleek tiled bathroom

Internal laundry with dryer and second W/C

For full version visit the website