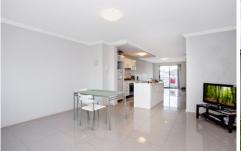

Ultra-modern gas kitchen with stainless steel appliances and Caesar Stone bench top

Sundrenched open plan living and dining area leading to an entertainers grassed yard

Generous sized bedroom with mirrored built-in wardrobe Separate study area