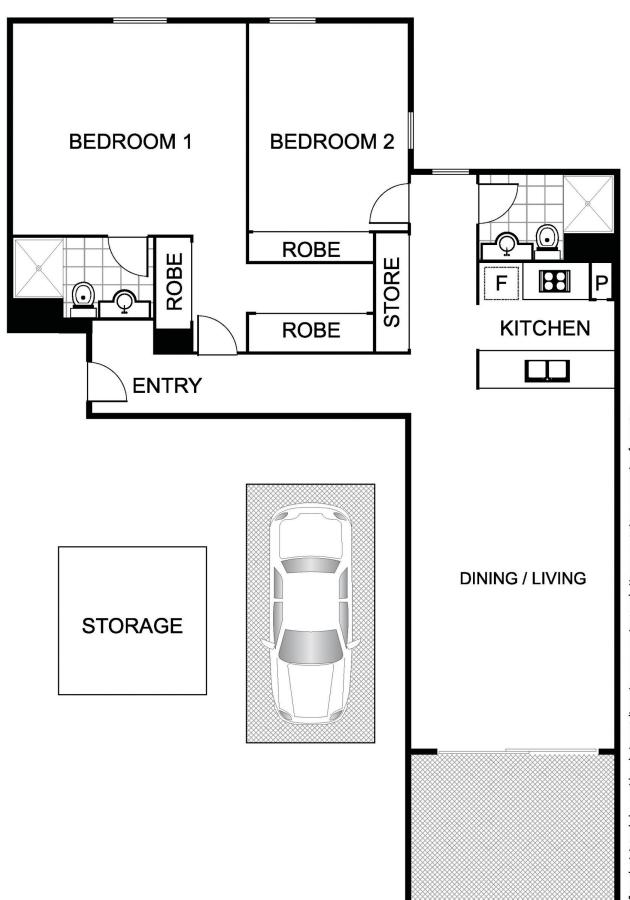

## 13/2 Coulson ERSKINEVILLE NSW

Perched high on the fourth level of Verve, a contemporary development set in the area's most desirable suburb, this faultless City-Fringe home is the perfect offering for an easy-care and convenient lifestyle. Bathed in Northern light the home's crisp interiors and effortless floor plan ensure a stylish and relaxed atmosphere. A short stroll to Newtowns vibrant King Street and highly sought after Erskineville Village boasting a vast range of trendy cafes, award winning restaurants, bakeries and wine bars

- Two large bedrooms both with built in wardrobes
- Two impeccable modern bathrooms with large showers
- One underground secure car space and storage cage
- Large open plan living leading to entertainers balcony which is bathed in natural sunlight

## 13/2 Coulson Street, ERSKINEVILLE

This floor plan is intended as a guide only. Layout dimension are approximate only. No representation or warranties of any nature whatsoever are given or intended. Any person using this information should rely on their own enquiries.