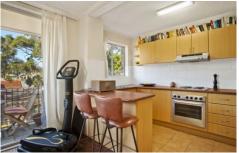

A generous studio with 45 sqm on title. Beautiful parquetry timber floors Large kitchen with plenty of storage Generous bathroom with bath Covered balcony with leafy outlook Security intercom access Parking space on title Currently rented for \$620 per fortnight For full version visit the website