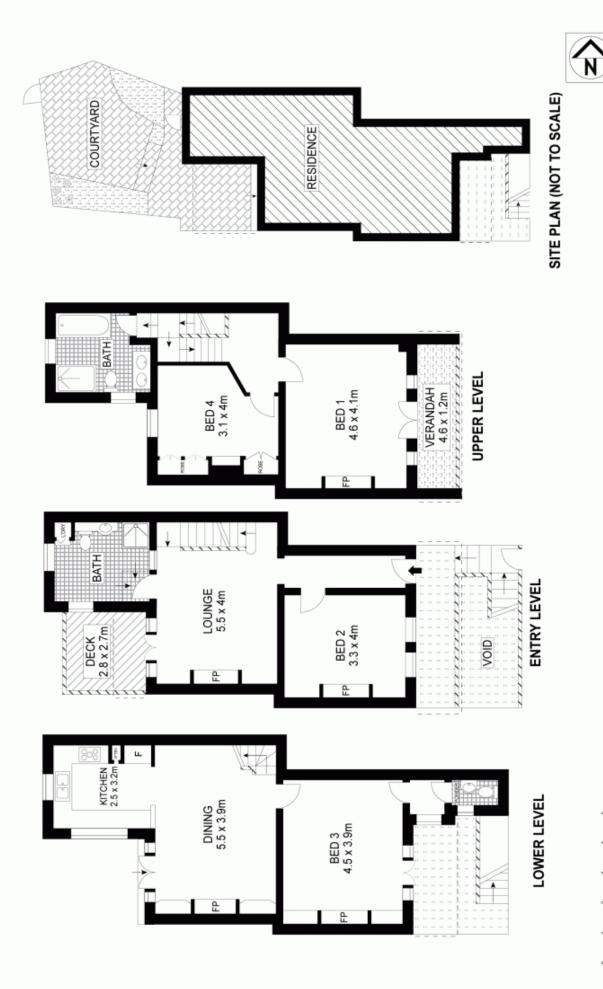

## 290 Glenmore Road PADDINGTON NSW

Full of style and charm, this wide-fronted terrace represents an excellent buying opportunity for those seeking a generously proportioned and freshly renovated home in a premier lifestyle location. Presented in the classic tradition yet stylishly enhanced for modern living, it features many designer finishes, retained period details and a versatile floorplan with many layout options.

Immaculate and flexible three level floorplan Separate upper and lower level living areas Wide alfresco deck with elevated rooftop views Contemporary kitchen and sleek Miele appliances Sunny rear courtyard with back lane access High ceilings, original fireplaces & polished floors Two renovated bathrooms with designer fittings

## 4 📭 2 🖺

Type : House Land Size : 112 sqm

View: https://www.trueproperty.com.au/sale/nsw/e

astern-suburbs/paddington/residential/hous

e/7682445

Scale in metres. Indicative only. Dimensions are approximate. All information contained herein is gathered from sources we believe to be reliable. However, we cannot guarantee its accuracy and interested persons should rely on their own enquiries.