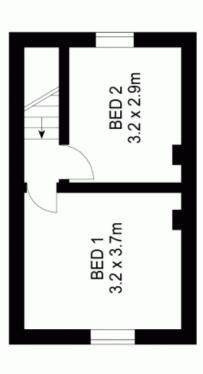

t out with plenty of renovation options to add value in the future. Ample living spaces flow downstairs to the rear garden with two bedrooms located on the second level.

End terrace with side access to the property rear Sunny and tranquil rear garden flows from kitchen Gas kitchen with slate tiled flooring Separate living and dining rooms with fireplaces Air conditioning in master bedroom and living room Live now or renovate to add value, great existing floor plan Prime location just footsteps to the village centre Walk to Erskineville train station and bus stops Moments to parks, schools and shopping For full version visit the website

#### 2 🛺 1 🟪

Type : House Land Size : 100 sqm

**View**: https://www.trueproperty.com.au/sale/nsw/in

ner-west/erskineville/residential/house/7682

441



## **FIRST FLOOR**



# **GROUND FLOOR**





Scale in metres. Indicative only. Dimensions are approximate. All information contained herein is gathered from sources we believe to be reliable. However, we cannot guarantee its accuracy and interested persons should rely on their own enquiries.