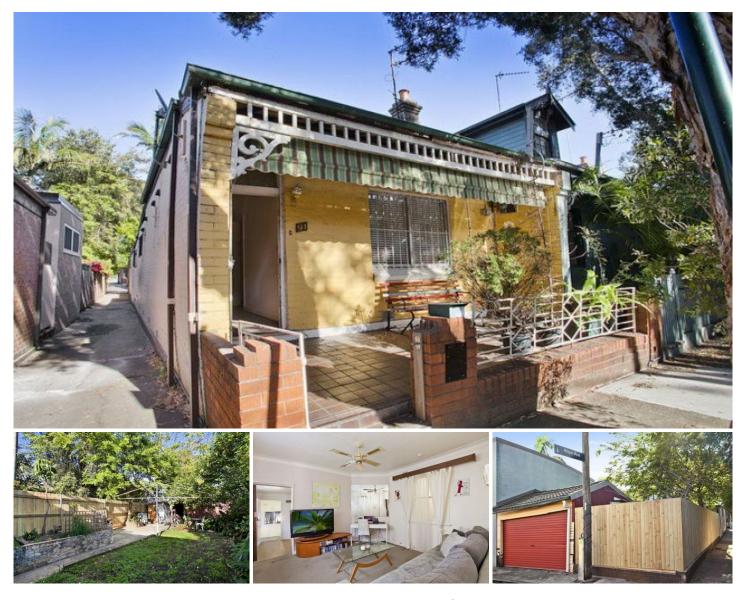

## 91 Kingsclear Road ALEXANDRIA NSW

An outstanding opportunity to renovate or redevelop (STCA), this classic brick semi-detached home located in one of Alexandrias most sought after locales.

A 215 square metre level block with 5.13 metre frontage and 6.96 metres wide at the blocks rear. The property is both rear lane access and a pedestrian lane on the freestanding side, perfect for renovations.

Currently comprising of two spacious bedrooms, living room, large eat in kitchen, laundry and bathroom with separate bath.

The large leafy backyard houses the garage with access from the rear lane. Potential to rebuild as a double garage