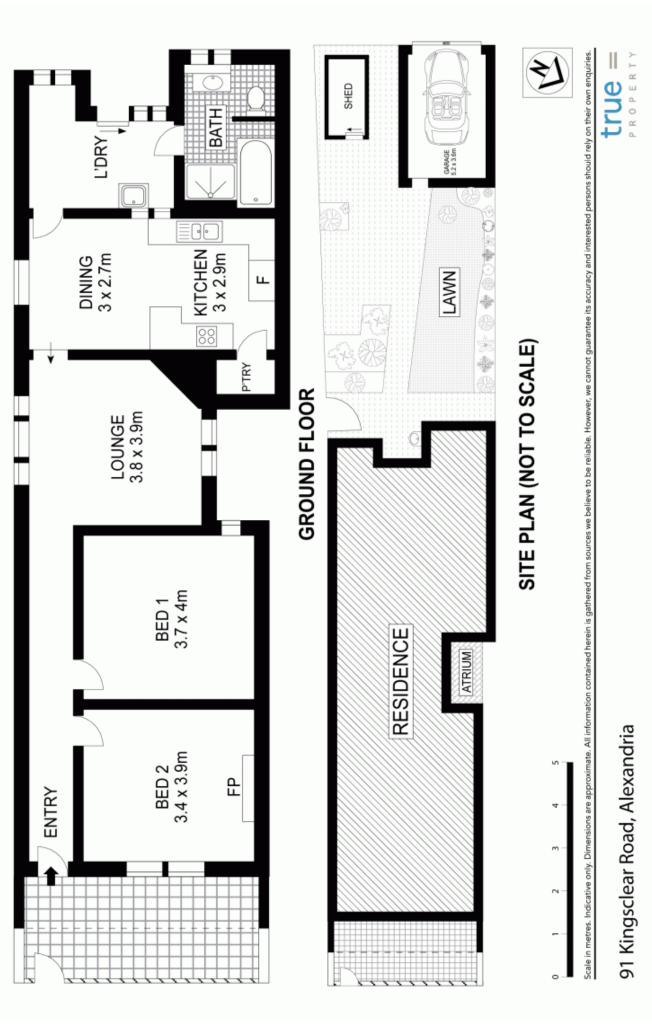

## 91 Kingsclear Road ALEXANDRIA NSW

An outstanding opportunity to renovate or redevelop (STCA), this classic brick semi-detached home located in one of Alexandrias most sought after locales.

A 215 square metre level block with 5.13 metre frontage and 6.96 metres wide at the blocks rear. The property is both rear lane access and a pedestrian lane on the freestanding side, perfect for renovations.

Currently comprising of two spacious bedrooms, living room, large eat in kitchen, laundry and bathroom with separate bath.

The large leafy backyard houses the garage with access from the rear lane. Potential to rebuild as a double garage