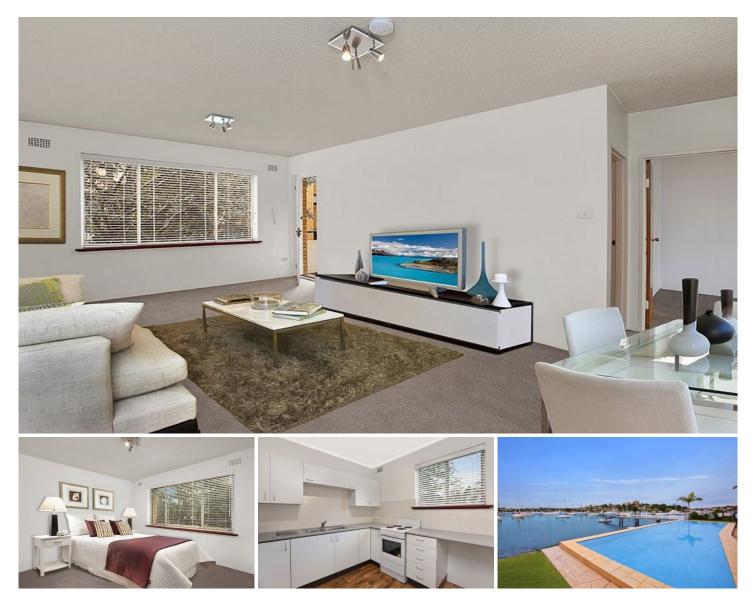

## 15/345 Victoria Place DRUMMOYNE NSW

Located on the first floor this light filled apartment enjoys a quiet position with a leafy dual aspect. It's situated in a waterfront complex with private boating facilities plus a swimming pool at the water's edge, includes an on-title car space and is only a short walk to the marina and frequent city transport.

Bright living/dining opens to balcony with water glimpses

Spacious updated kitchen with modern flooring, walk-in pantry

Two double sized bedrooms with new carpet, one with mirrored built-ins