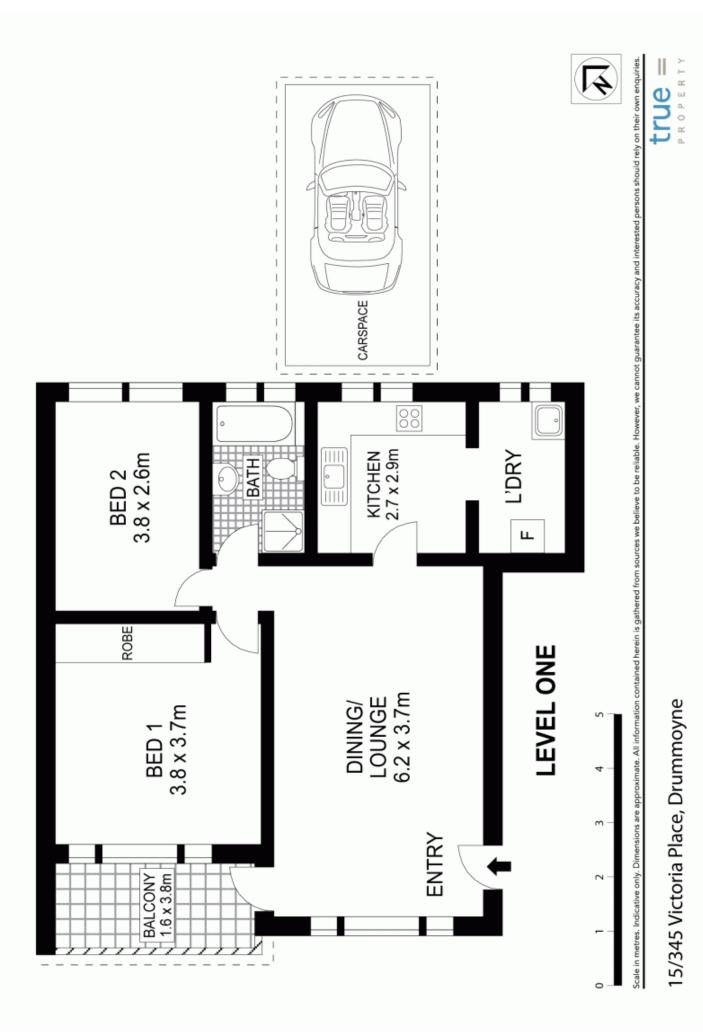

## 15/345 Victoria Place DRUMMOYNE NSW

Located on the first floor this light filled apartment enjoys a quiet position with a leafy dual aspect. It's situated in a waterfront complex with private boating facilities plus a swimming pool at the water's edge, includes an on-title car space and is only a short walk to the marina and frequent city transport.

Bright living/dining opens to balcony with water glimpses

Spacious updated kitchen with modern flooring, walk-in pantry

Two double sized bedrooms with new carpet, one with mirrored built-ins