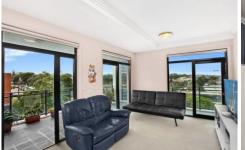

- \* Open plan living and dining area
- \* Large wrap around balcony
- \* Direct access to balcony from bedrooms and living area
- \* Gourmet gas kitchen with Caesarstone benchtops
- \* Generous bathroom with shower and bath
- \* Built in wardrobes, internal laundry
- \* Moments to Meadowbank Ferry Wharf & Train Station
- \* Next door to the grocery store and local shops