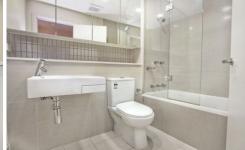

- \* Open plan living and dining area
- \* Large wrap around balcony
- \* Direct access to balcony from bedrooms and living area
- \* Gourmet gas kitchen with Caesarstone benchtops
- \* Generous bathroom with shower and bath
- \* Built in wardrobes, internal laundry
- \* Moments to Meadowbank Ferry Wharf & Train Station
- \* Next door to the grocery store and local shops