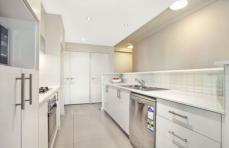

- \* Open plan living and dining area
- \* Large wrap around balcony
- \* Direct access to balcony from bedrooms and living area
- \* Gourmet gas kitchen with Caesarstone benchtops
- \* Generous bathroom with shower and bath
- \* Built in wardrobes, internal laundry
- \* Moments to Meadowbank Ferry Wharf & Train Station
- \* Next door to the grocery store and local shops