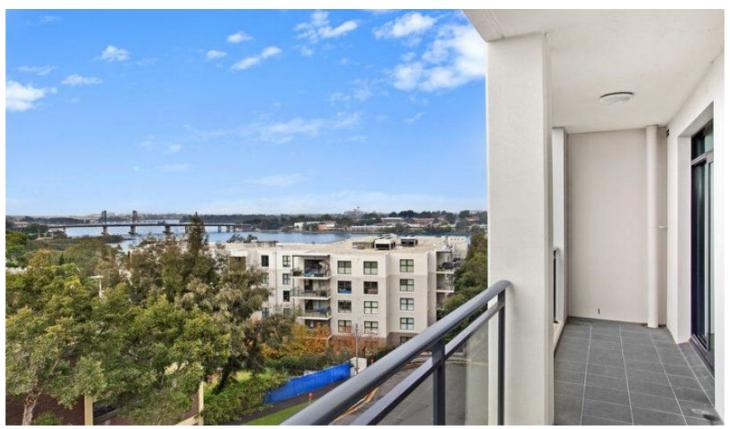

## 21/2 Underdale Lane MEADOWBANK NSW

This near new 126sqm, light and bright two bedroom apartment boasts some stunning city and water views down Parramatta River. It has a fabulous floorplan that allows for excellent indoor/outdoor entertaining perched up on the high side of Underdale Lane.

- \* Open plan living and dining area
- \* Large wrap around balcony
- \* Direct access to balcony from bedrooms and living area
- \* Gourmet gas kitchen with Caesarstone benchtops
- \* Generous bathroom with shower and bath
- \* Built in wardrobes, internal laundry
- \* Moments to Meadowbank Ferry Wharf & Train Station
- \* Next door to the grocery store and local shops