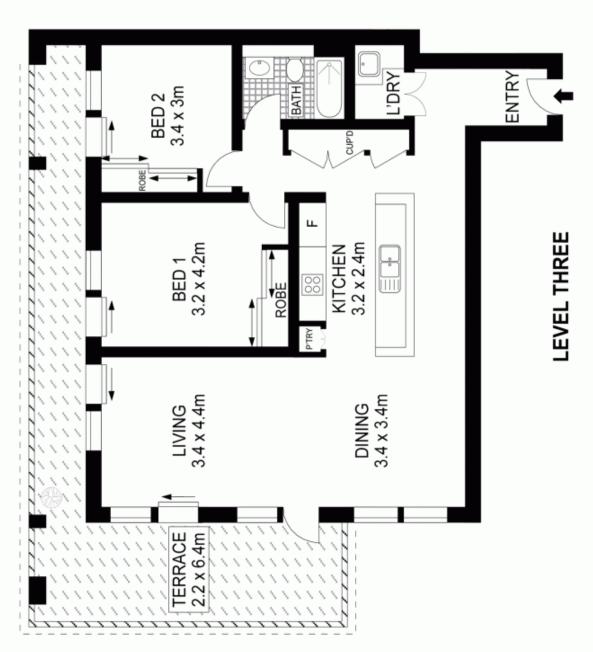

## 21/2 Underdale Lane MEADOWBANK NSW

This near new 126sqm, light and bright two bedroom apartment boasts some stunning city and water views down Parramatta River. It has a fabulous floorplan that allows for excellent indoor/outdoor entertaining perched up on the high side of Underdale Lane.

- \* Open plan living and dining area
- \* Large wrap around balcony
- \* Direct access to balcony from bedrooms and living area
- \* Gourmet gas kitchen with Caesarstone benchtops
- \* Generous bathroom with shower and bath
- \* Built in wardrobes, internal laundry
- \* Moments to Meadowbank Ferry Wharf & Train Station
- \* Next door to the grocery store and local shops