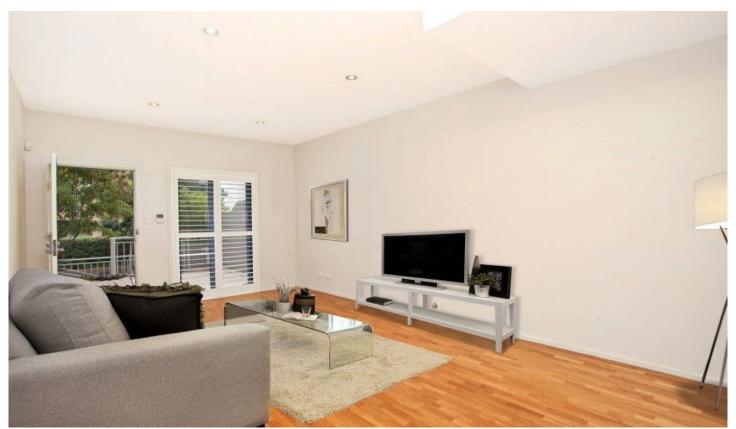

Large living space and separate dining room off kitchen all with polished timber floors

Gas kitchen with stainless steel appliances, granite bench tops and glass splashbacks

Private rear courtyard flows from the kitchen and dining room, perfect for entertaining