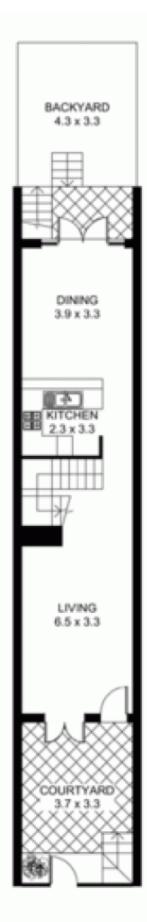

Large living space and separate dining room off kitchen all with polished timber floors

Gas kitchen with stainless steel appliances, granite bench tops and glass splashbacks

Private rear courtyard flows from the kitchen and dining room, perfect for entertaining

Master bedroom features built in wardrobes, deluxe en-suite bathroom and balcony

Double bedrooms two and three both feature with built in

3 😕 2 🖺 1 🖨

Type : Townhouse Building Size : 20 sqm

View: https://www.trueproperty.com.au/sale/ns

## LOWER GROUND

FIRST FLOOR

SECOND FLOOR