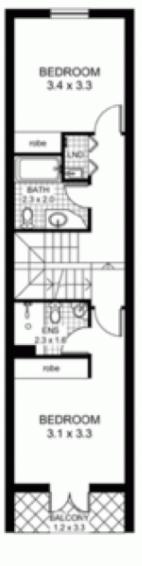

Master bedroom features built in wardrobes, deluxe en-suite bathroom and balcony

Double bedrooms two and three both feature with built in

3 😕 2 🖺 1 🖨

Type : Townhouse Building Size : 20 sqm

View: https://www.trueproperty.com.au/sale/ns

## LOWER GROUND

FIRST FLOOR

SECOND FLOOR