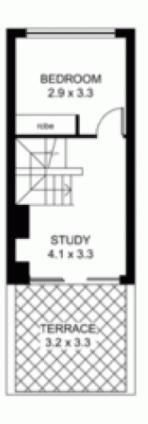

Master bedroom features built in wardrobes, deluxe en-suite bathroom and balcony

Double bedrooms two and three both feature with built in

3 😕 2 🖺 1 🖨

Type : Townhouse Building Size : 20 sqm

View: https://www.trueproperty.com.au/sale/ns

## LOWER GROUND

FIRST FLOOR

SECOND FLOOR