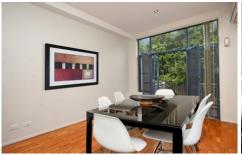

Large living space and separate dining room off kitchen all with polished timber floors

Gas kitchen with stainless steel appliances, granite bench tops and glass splashbacks

Private rear courtyard flows from the kitchen and dining room, perfect for entertaining