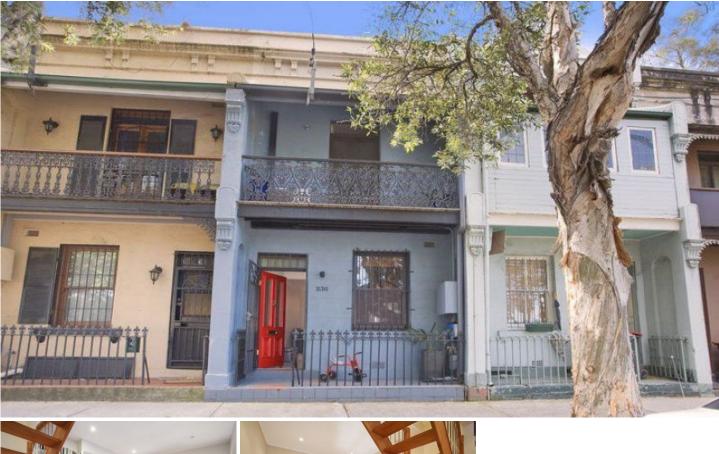

## 230 Wilson Street NEWTOWN NSW

This dual level two bedroom terrace is positioned on the doorstep of everything Newtown and Erskineville have to offer. A fabulous home or investment opportunity in an every popular suburb.

-Open plan living and dining, perfect for entertaining

- -Beautiful polished timber floors and ornate fireplace
- -First floor balcony off master bedroom
- -Sunny paved North facing rear courtyard
- -Solar panel providing electricity for the household
- -Live now with future value add potential
- -Walk Macdonaldtown and Erskineville train stations
- -Popular CarriageWorks markets just footsteps away

-Moments to Newtowns famous King Street & Erskineville Village