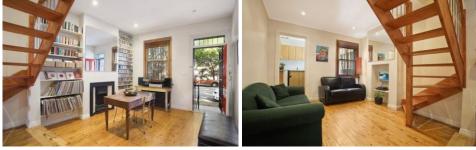

-Open plan living and dining, perfect for entertaining

- -Beautiful polished timber floors and ornate fireplace
- -First floor balcony off master bedroom
- -Sunny paved North facing rear courtyard
- -Solar panel providing electricity for the household
- -Live now with future value add potential
- -Walk Macdonaldtown and Erskineville train stations
- -Popular CarriageWorks markets just footsteps away