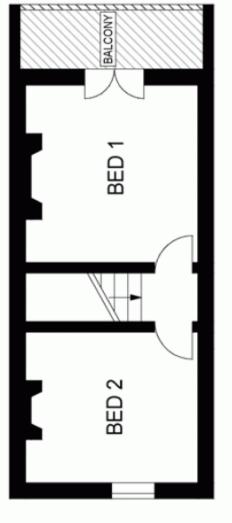

-Open plan living and dining, perfect for entertaining

- -Beautiful polished timber floors and ornate fireplace
- -First floor balcony off master bedroom
- -Sunny paved North facing rear courtyard
- -Solar panel providing electricity for the household
- -Live now with future value add potential
- -Walk Macdonaldtown and Erskineville train stations
- -Popular CarriageWorks markets just footsteps away

## 02 8507 2444

FIRST FLOOR