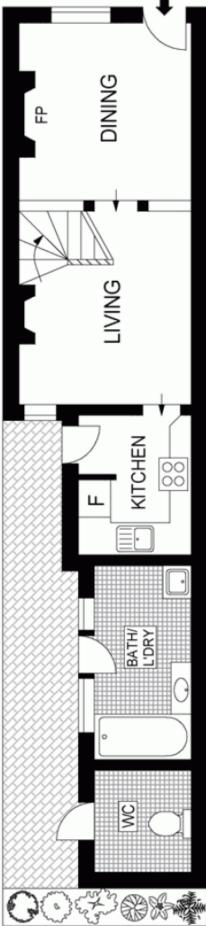

e to offer. A fabulous home or investment opportunity in an every popular suburb.

-Open plan living and dining, perfect for entertaining

- -Beautiful polished timber floors and ornate fireplace
- -First floor balcony off master bedroom
- -Sunny paved North facing rear courtyard
- -Solar panel providing electricity for the household
- -Live now with future value add potential
- -Walk Macdonaldtown and Erskineville train stations
- -Popular CarriageWorks markets just footsteps away

-Moments to Newtowns famous King Street & Erskineville Village

## For full version visit the website

west/newtown/residential/house/7682430

View : https://www.trueproperty.com.au/sale/nsw/inner-

2 🎮 1 🚰

Type : House

https://www.trueproperty.com.au Inner West Sydney Real Estate Experts

## 02 8507 2444







FIRST FLOOR