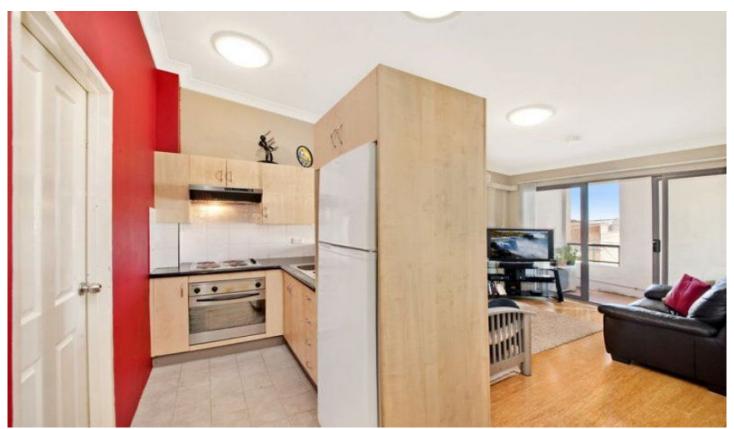

Separate living and dining areas
Balcony flows from the living room
Modern kitchen, spacious bathroom
Large separate internal laundry/ storage room
Top floor location, skylights, rear lane access
High ceilings, bamboo flooring throughout
Security intercom access, air conditioning
Walk to buses and Newtown train station
The famous Enmore theatre at your doorstep
Surrounded by restaurants, cafes and shopping
For full version visit the website