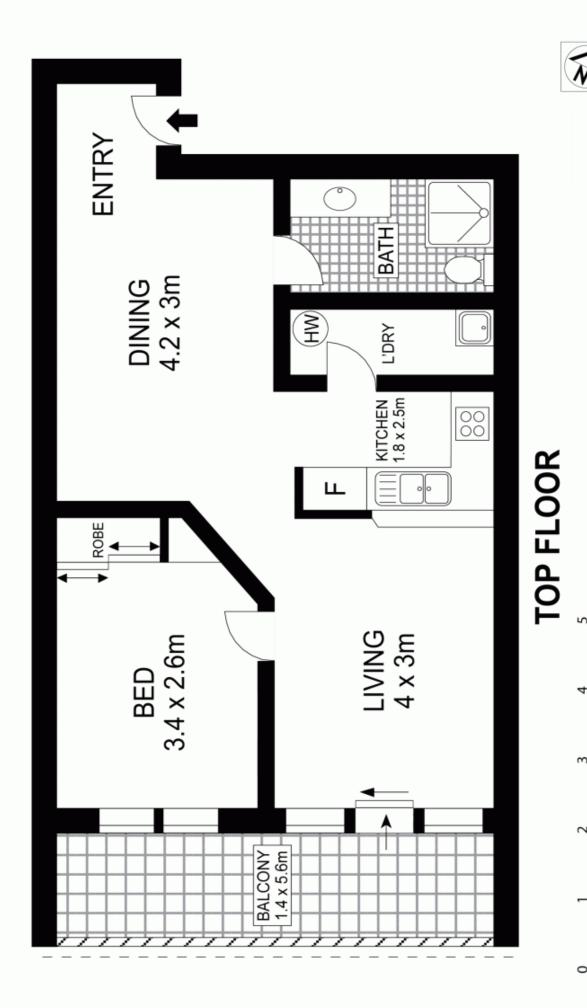

Separate living and dining areas
Balcony flows from the living room
Modern kitchen, spacious bathroom
Large separate internal laundry/ storage room
Top floor location, skylights, rear lane access
High ceilings, bamboo flooring throughout
Security intercom access, air conditioning
Walk to buses and Newtown train station
The famous Enmore theatre at your doorstep
Surrounded by restaurants, cafes and shopping
For full version visit the website

1 🛌 1 🖳

Type : Apartment Building Size : 6 sqm

View : https://www.trueproperty.com.au/sale/ns

w/inner-west/enmore/residential/apartm

ent/7682428

Scale in metres. Indicative only. Dimensions are approximate. All information contained herein is gathered from sources we believe to be reliable. However, we cannot guarantee its accuracy and interested persons should rely on their own enquiries