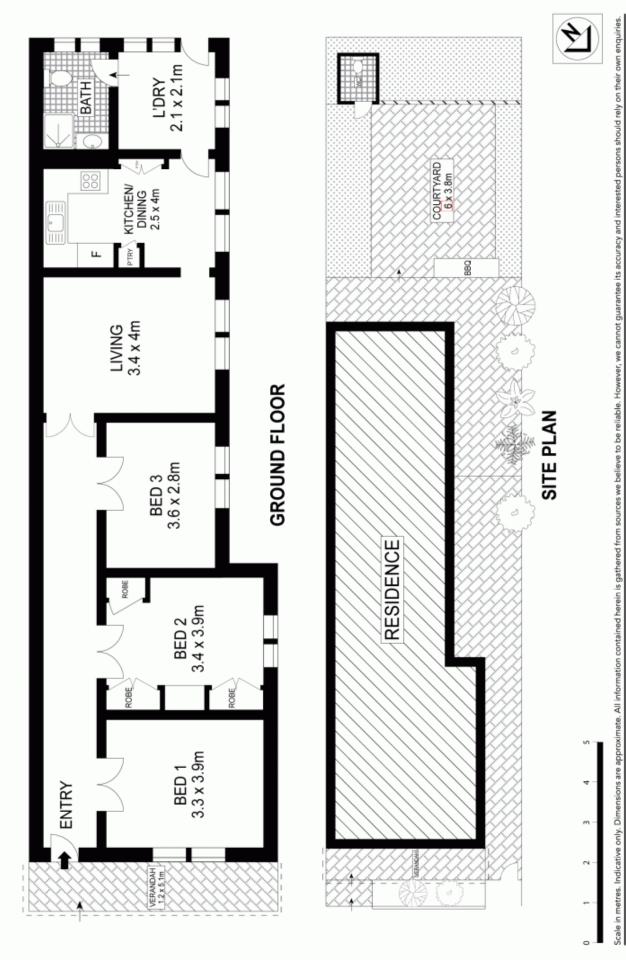

The current floor plan consists of 3 bedroom, living, kitchen, bathroom and laundry with a large rear yard with side access from the street on the Northern side.

A rare opportunity to create your own masterpiece in this