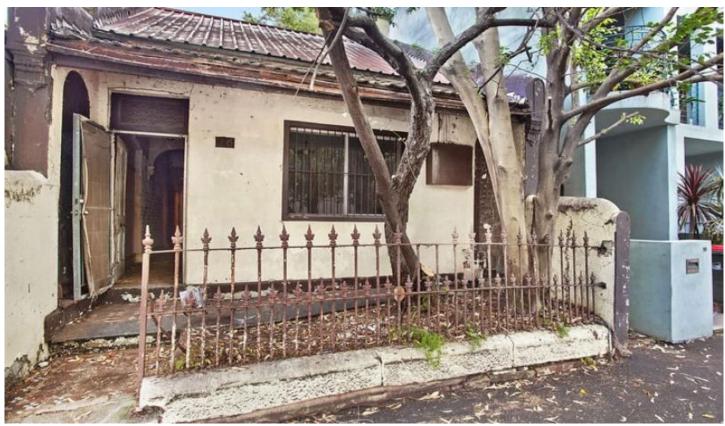

## 26 John Street ERSKINEVILLE NSW

Set on a 185.5 square metre block with a wide 6.05 metre frontage this freestanding property represents a rare opportunity for renovators and developers alike.

Located in one of Erskinevilles most sought after tree lined streets just footsteps to the villages shops, cafes and pubs, as well as walking distance to Erskineville and Macdonaldtown train stations and Newtowns famous King Street shopping and dining precinct.

The current floor plan consists of 3 bedroom, living, kitchen, bathroom and laundry with a large rear yard with side access from the street on the Northern side.

A rare opportunity to create your own masterpiece in this