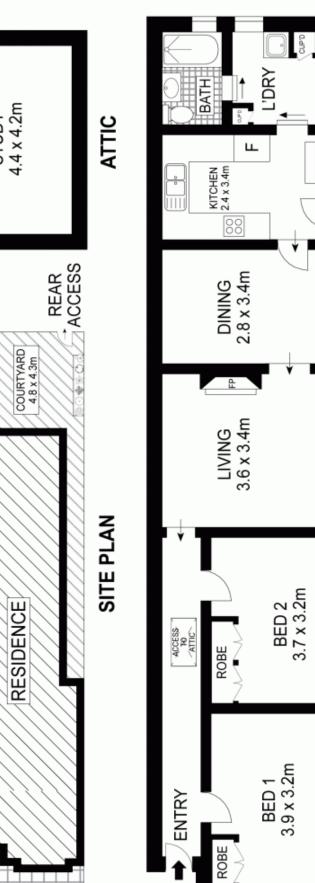

Two double bedrooms both with built in wardrobes

Modern bathroom with bath, spacious separate laundry room

Modern kitchen with tiled floors and abundant storage

Beautiful sunny east facing courtyard with built in bench seating

## 2 📭 1 🖳

Type : House Land Size : 120 sqm

**View**: https://www.trueproperty.com.au/sale/nsw/in

ner-west/newtown/residential/house/768242

5

For full version visit the website

댐