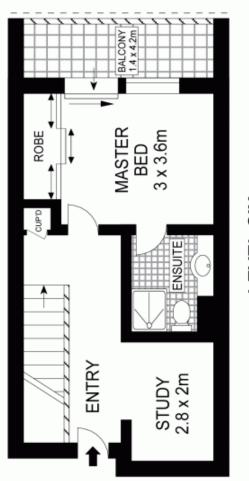

Open plan living and dining flows to the east facing balcony Modern entertainers gas kitchen with stone bench tops Views over the lush gardens and swimming pool Spacious master bedroom with robes, en-suite and balcony Second bedroom downstairs with robes and balcony Main bathroom with bath, separate internal laundry Dedicated study space, lift access, secure parking

## LEVEL SIX