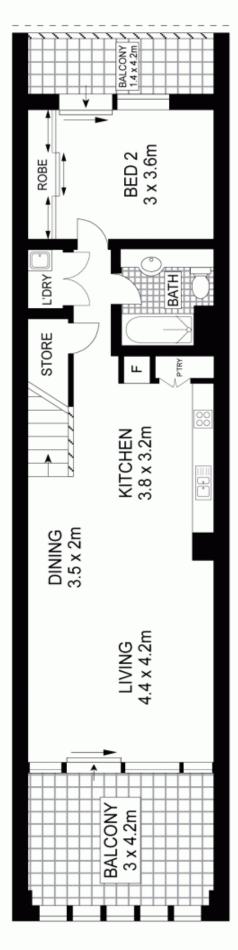

Open plan living and dining flows to the east facing balcony Modern entertainers gas kitchen with stone bench tops Views over the lush gardens and swimming pool Spacious master bedroom with robes, en-suite and balcony Second bedroom downstairs with robes and balcony Main bathroom with bath, separate internal laundry Dedicated study space, lift access, secure parking

## **LEVEL FIVE**

Scale in metres. Indicative only. Dimensions are approximate. All information contained herein is gathered from sources we believe to be reliable. However, we cannot guarantee its accuracy and interested persons should rely on their own enquiries.