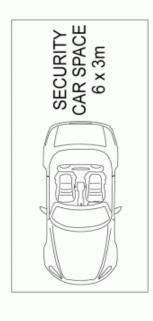

and lifestyle amenities. Owner occupied and beautifully maintained theres nothing to do but move in and enjoy. Architectural design and modern amenities make this apartment a stand out opportunity for home owners and investors alike.

Open plan living and dining flows to the east facing balcony Modern entertainers gas kitchen with stone bench tops Views over the lush gardens and swimming pool Spacious master bedroom with robes, en-suite and balcony Second bedroom downstairs with robes and balcony Main bathroom with bath, separate internal laundry Dedicated study space, lift access, secure parking

2 🔄 2 🔓 1 🗬

Type : Apartment Land Size : 132 sgm

View: https://www.trueproperty.com.au/sale/nsw/in

ner-west/erskineville/residential/apartment/7

682423

For full version visit the website





# **GROUND FLOOR**

## LEVEL SIX



## **LEVEL FIVE**





Scale in metres. Indicative only. Dimensions are approximate. All information contained herein is gathered from sources we believe to be reliable. However, we cannot guarantee its accuracy and interested persons should rely on their own enquiries.