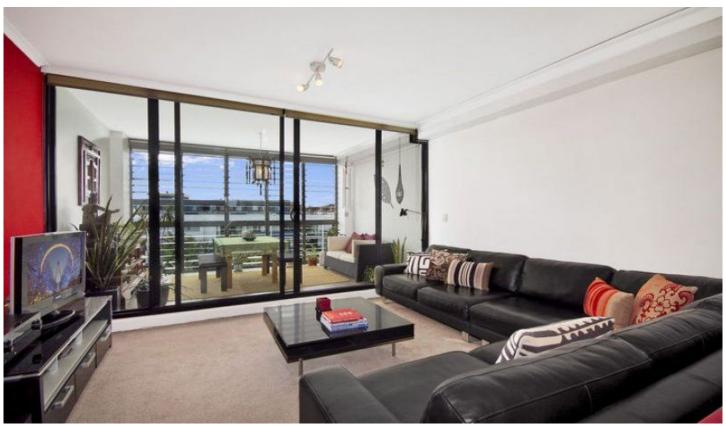

Open plan living and dining flows to the east facing balcony Modern entertainers gas kitchen with stone bench tops Views over the lush gardens and swimming pool Spacious master bedroom with robes, en-suite and balcony Second bedroom downstairs with robes and balcony Main bathroom with bath, separate internal laundry Dedicated study space, lift access, secure parking