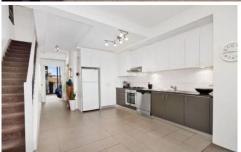

Open plan living and dining flows to the east facing balcony Modern entertainers gas kitchen with stone bench tops Views over the lush gardens and swimming pool Spacious master bedroom with robes, en-suite and balcony Second bedroom downstairs with robes and balcony Main bathroom with bath, separate internal laundry Dedicated study space, lift access, secure parking