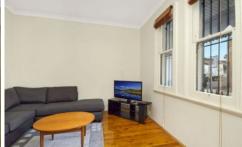

Large bedroom with built in robes and air conditioning

Separate living room, polished timber floors

Renovated gas kitchen with Smeg appliances

Bathroom with bath, separate laundry, 127sqm block

Fantastic north facing rear yard with entertainers deck