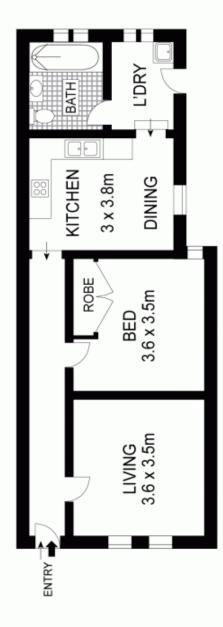

## **GROUND FLOOR**

PROPERTY

28 Eton Street, Camperdown

Large bedroom with built in robes and air conditioning

Separate living room, polished timber floors

Renovated gas kitchen with Smeg appliances

Bathroom with bath, separate laundry, 127sqm block

Fantastic north facing rear yard with entertainers deck