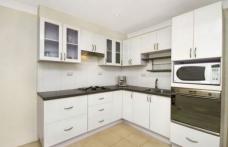

Large bedroom with built in robes and air conditioning

Separate living room, polished timber floors

Renovated gas kitchen with Smeg appliances

Bathroom with bath, separate laundry, 127sqm block

Fantastic north facing rear yard with entertainers deck