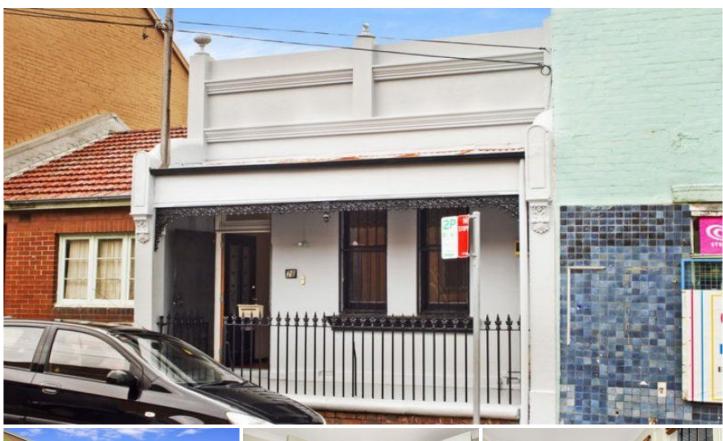

#### 28 Eton Street CAMPERDOWN NSW

A fabulous first home or investment opportunity in a popular location just moments from everything this area has to offer. This freestanding property offers rear lane access for parking and a large north facing deck, perfect for entertaining.

Large bedroom with built in robes and air conditioning

Separate living room, polished timber floors

Renovated gas kitchen with Smeg appliances

Bathroom with bath, separate laundry, 127sqm block

Fantastic north facing rear yard with entertainers deck