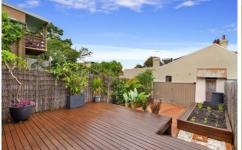

Large bedroom with built in robes and air conditioning

Separate living room, polished timber floors

Renovated gas kitchen with Smeg appliances

Bathroom with bath, separate laundry, 127sqm block

Fantastic north facing rear yard with entertainers deck