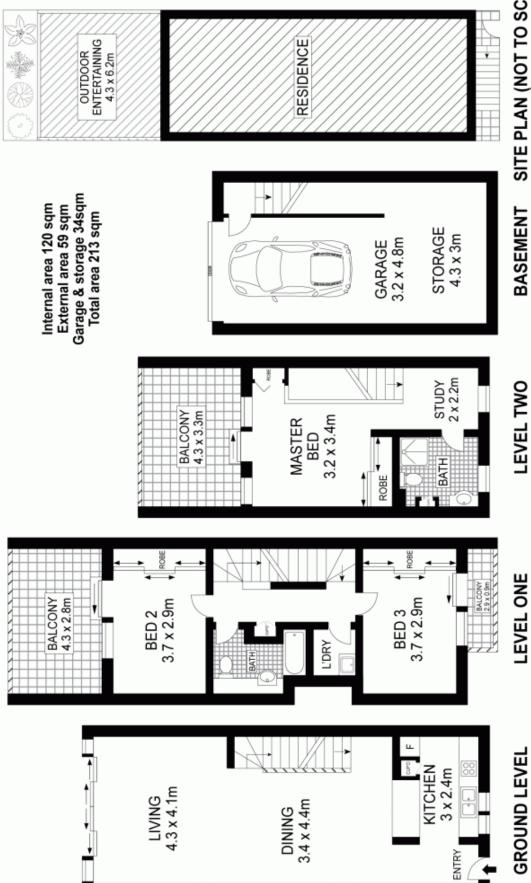

## 18 Nassau Lane ERSKINEVILLE NSW

This 213sqm tri level terrace has generous living spaces perfect for families or entertainers just moments to Erskineville Village. With nothing to do move straight into this modern townhome in a sought after lifestyle location.

Open plan living and dining flows to north facing terrace Gas kitchen with stone bench tops and Omega appliances Three double bedrooms all with robes and balconies Top floor master suite with en-suite and city views Internal access to lock up garage with space for storage Private street frontage with security intercom access Common swimming pool facility, quiet cul-de-sac location Moments to Erskineville and St Peters train transport Current rented for \$900 per week

## 3 📭 2 🖺 1 🗬

Type : House Land Size : 213 sqm

**View**: https://www.trueproperty.com.au/sale/nsw/in

ner-west/erskineville/residential/house/7682

418