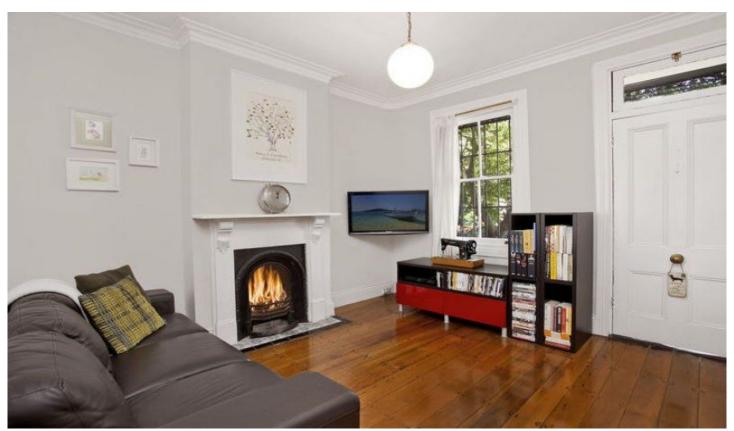

Open plan living and dining with polished timber floors and stunning fire places

Huge light and bright renovated kitchen with plenty of storage and bench space

Spacious decked rear yard perfect for entertaining, gates to rear lane access