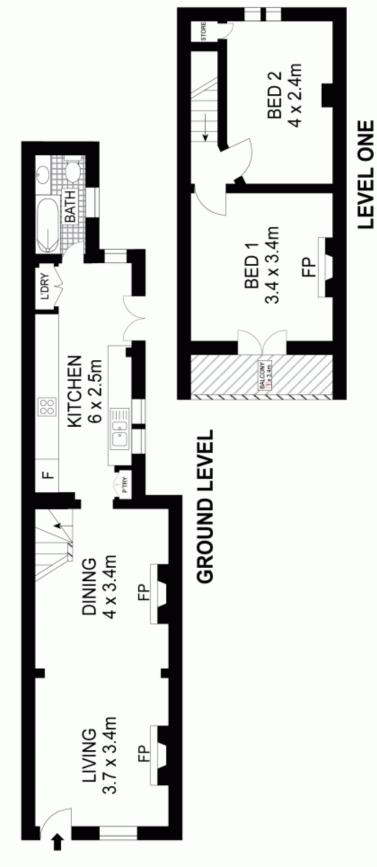

Open plan living and dining with polished timber floors and stunning fire places

Huge light and bright renovated kitchen with plenty of storage and bench space

Spacious decked rear yard perfect for entertaining, gates to rear lane access

## 2 📭 1 🖺 1 🗬

Type : House Land Size : 118 sqm

View: https://www.trueproperty.com.au/sale/nsw/in

ner-west/newtown/residential/house/768241

7