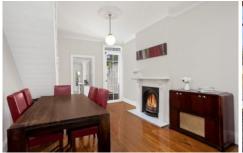

Open plan living and dining with polished timber floors and stunning fire places

Huge light and bright renovated kitchen with plenty of storage and bench space

Spacious decked rear yard perfect for entertaining, gates to rear lane access