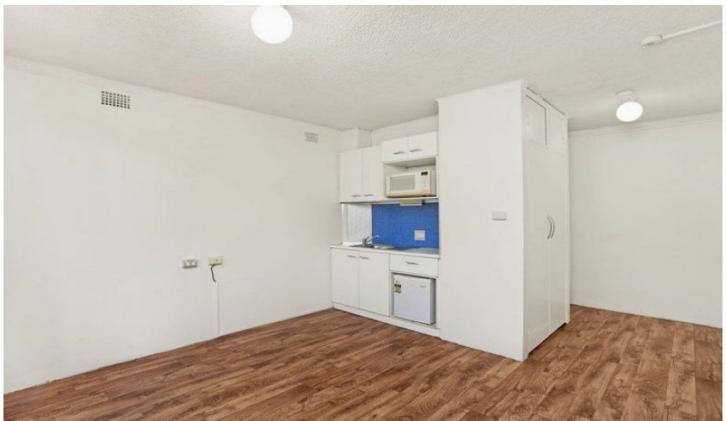

## Features include:

Timber floors, tidy kitchen, air conditioning, shared laundry facilities and secure intercom access.

A low maintenance building with a great rental yield makes this a perfect opportunity for investors.

Previously rented for \$300 per week.

For full version visit the website

Type: Studio

**View**: https://www.trueproperty.com.au/sale/nsw/sydne y-city/chippendale/residential/studio/7682416