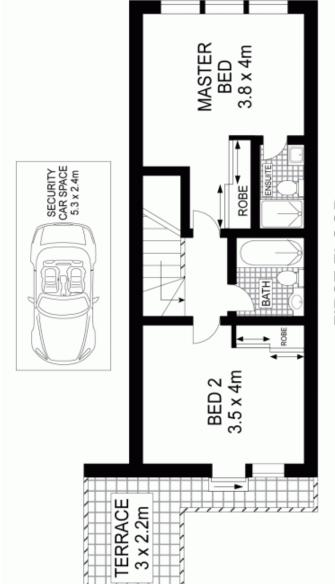

Modern gas kitchen with stainless steel appliances and stone bench tops.

Both spacious bedrooms feature built in wardrobes. The master is with en-suite.

For full version visit the website

# **FIRST FLOOR**