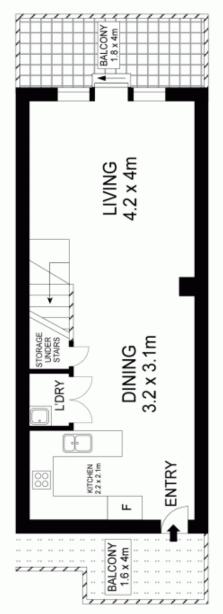

Village and Newtowns famous King Street. With nothing to do this is a fantastic opportunity for both home buyers and investors alike.

Open plan living and dining flows seamlessly to the balcony, sunny and bright.

Modern gas kitchen with stainless steel appliances and stone bench tops.

Both spacious bedrooms feature built in wardrobes. The master is with en-suite.

For full version visit the website

## **TOP FLOOR**