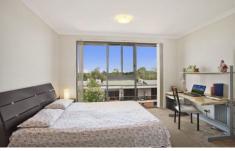

Modern gas kitchen with stainless steel appliances and stone bench tops.

Both spacious bedrooms feature built in wardrobes. The master is with en-suite.

For full version visit the website