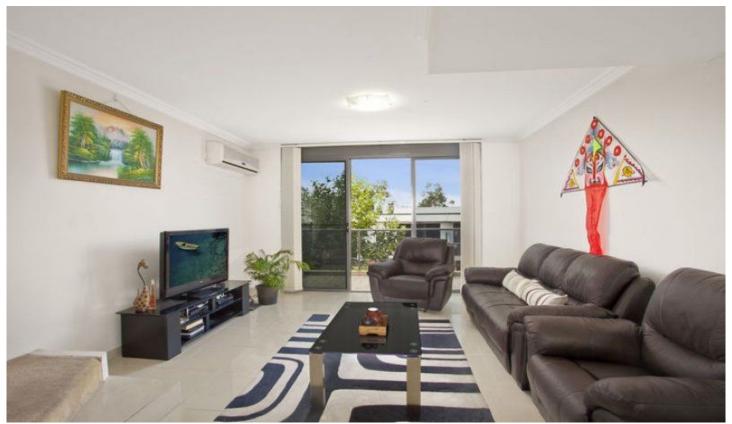

Village and Newtowns famous King Street. With nothing to do this is a fantastic opportunity for both home buyers and investors alike.

Open plan living and dining flows seamlessly to the balcony, sunny and bright.

Modern gas kitchen with stainless steel appliances and stone bench tops.

Both spacious bedrooms feature built in wardrobes. The master is with en-suite.

For full version visit the website