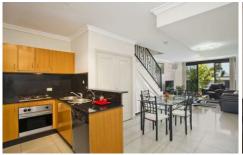

Modern gas kitchen with stainless steel appliances and stone bench tops.

Both spacious bedrooms feature built in wardrobes. The master is with en-suite.

For full version visit the website