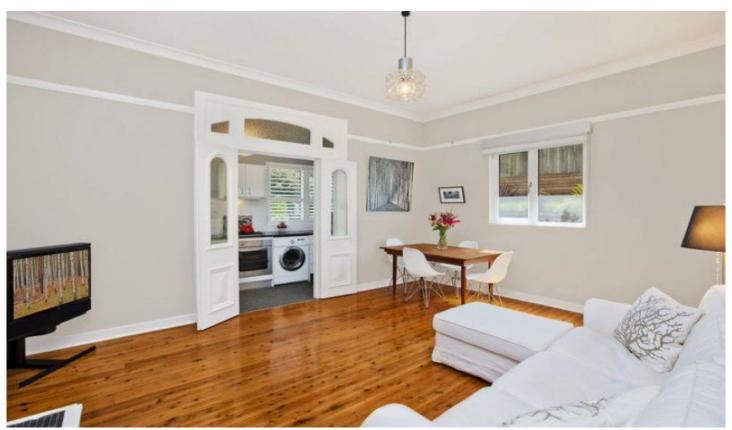

Spacious double bedroom with built in wardrobes Modern kitchen with gas cooking and dishwasher Convenient ground floor location, security intercom access Modern bathroom, air conditioning and gas fire place Common rear courtyard with barbeque facilities Polished timber floors, high ceilings and period features Freshly painted throughout, double glazed windows Easy access to the CBD with train and bus transport 20 minute bike ride to the city, plenty of local car share