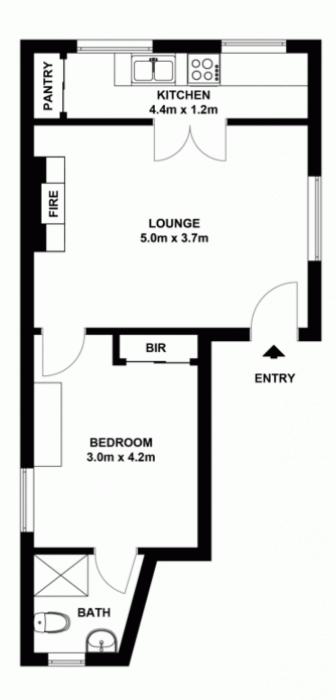

Spacious double bedroom with built in wardrobes Modern kitchen with gas cooking and dishwasher Convenient ground floor location, security intercom access Modern bathroom, air conditioning and gas fire place Common rear courtyard with barbeque facilities Polished timber floors, high ceilings and period features Freshly painted throughout, double glazed windows Easy access to the CBD with train and bus transport 20 minute bike ride to the city, plenty of local car share