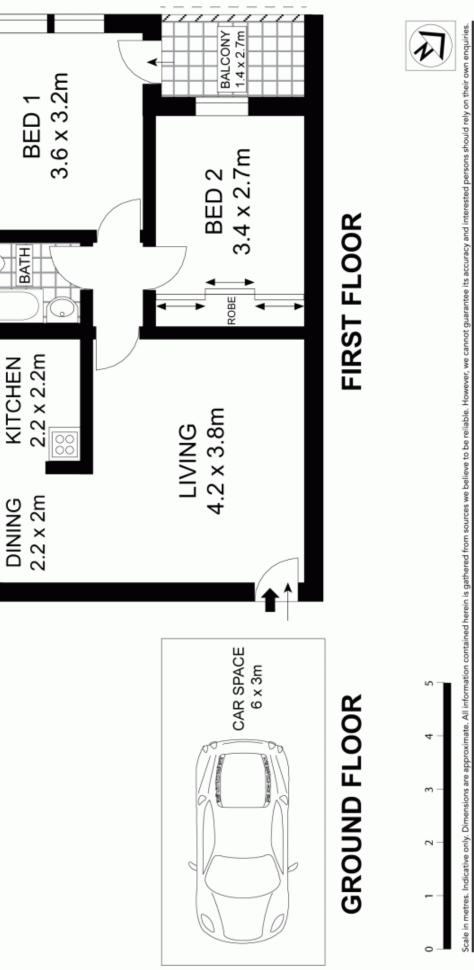

## 5/448 Canterbury Road CAMPSIE NSW

Nestled just moments from Campsie Train Station, Canterbury Hospital and local park lands lies this gorgeous two bedroom north facing apartment. Positioned on the first floor of a small security complex of twelve, this neat property boasts two double bedrooms with built in wardrobes leading out to your own private sundrenched balcony with city glimpses and district views, one bathroom with bath and one allocated car space.