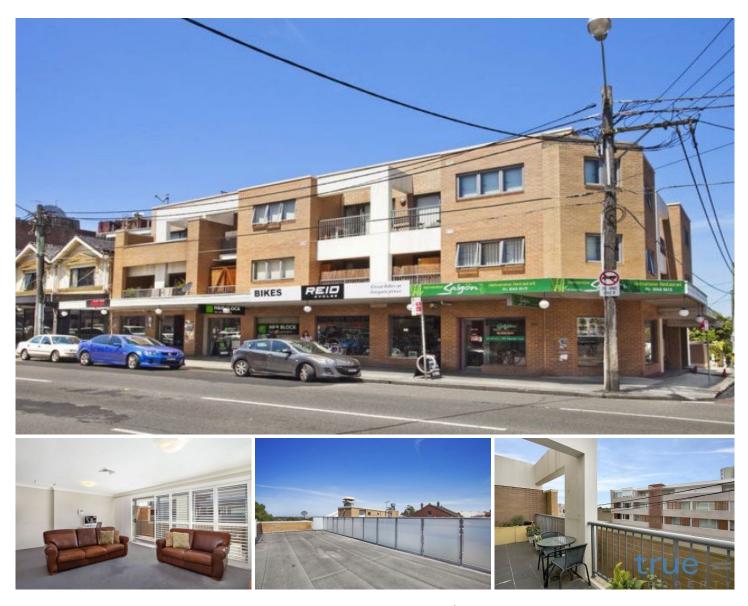

## 10/80 Enmore Road NEWTOWN NSW

Put yourself in the heart of Newtown with this spacious lifestyle apartment. With an expansive private rooftop terrace this apartment is perfect for entertaining or relaxing and taking in the district views.

Spacious master bedroom with robes, en-suite & terrace Open plan living and dining with full width balcony Main bathroom with separate powder room / WC Modern gas kitchen with marble bench tops Expansive private roof terrace with district views Potential to add internal staircase to private terrace Lift access from secure undercover parking Down lighting, security intercom, ducted air con Shopping, restaurants and pubs at your doorstep Walk to Enmore Theatre & Newtown train station For full version visit the website