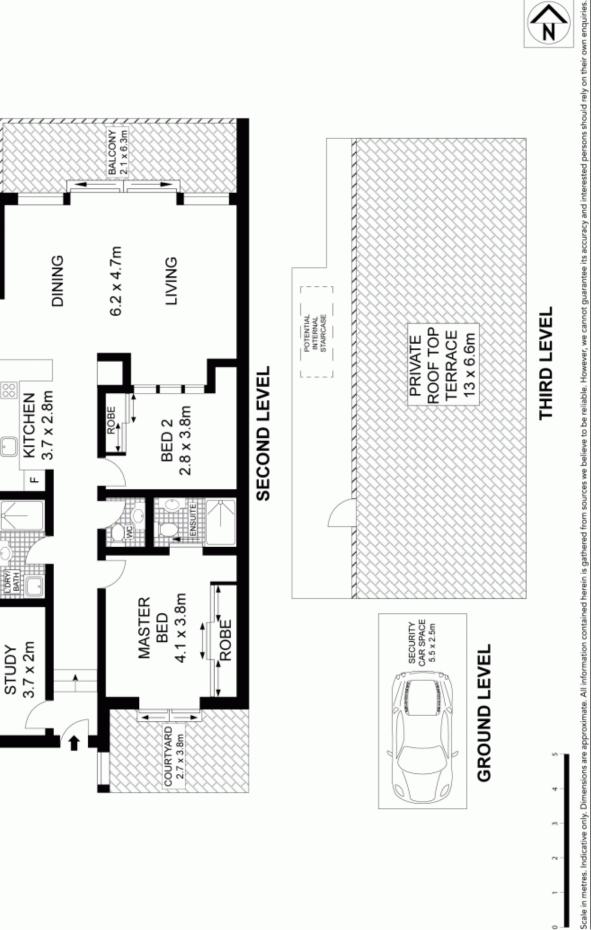

Spacious master bedroom with robes, en-suite & terrace Open plan living and dining with full width balcony Main bathroom with separate powder room / WC Modern gas kitchen with marble bench tops Expansive private roof terrace with district views Potential to add internal staircase to private terrace Lift access from secure undercover parking Down lighting, security intercom, ducted air con Shopping, restaurants and pubs at your doorstep Walk to Enmore Theatre & Newtown train station For full version visit the website