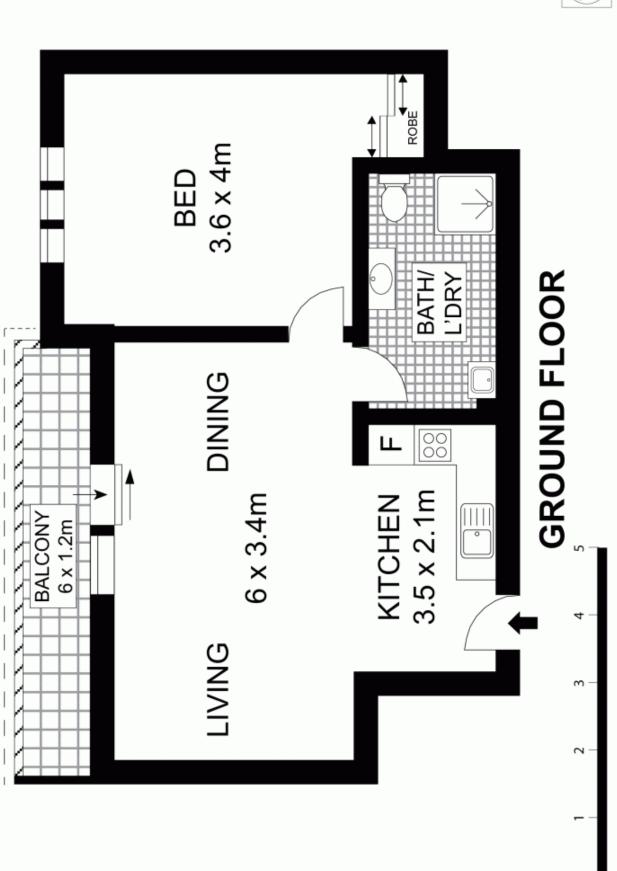

Spacious open plan living and dining Sunny east facing balcony off living Large bedroom with built in wardrobes Neat and tidy laminate kitchen Convenient ground floor location Fabulous central lifestyle location Moments to universities and Sydney CBD Fantastic investment opportunity Currently rented for \$400 per week

## 1 🚐 1 🚍

**Type** : Apartment **Building Size** : 6 sqm

View : https://www.trueproperty.com.au/sale/ns

w/eastern-suburbs/redfern/residential/ap

artment/7682405

Indicative only. Dimensions are approximate. All information contained herein is gathered from sources we believe to be reliable. However, we cannot guarantee its accuracy and interested persons should rely on their own enquiries.