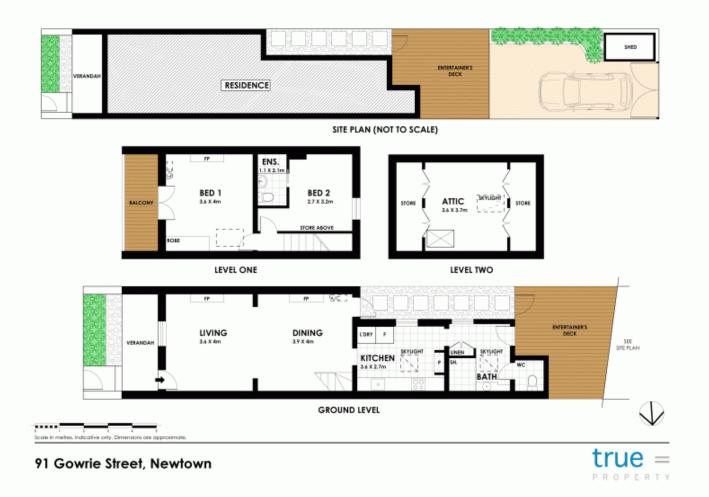

## 91 Gowrie Street NEWTOWN NSW

Just moments from Erskineville Village and Newtowns famous shopping, cafe and dining precinct this charming Victorian terrace offers lifestyle living over two spacious levels in one of Newtowns most sought after addresses. The property has been sympathetically updated maintaining many of the homes period features. The rear yard completes the offering, a tranquil entertainers oasis with rear lane access for parking.

## 2 🎮 2 🚔 1 🚘

- Type : House
- Land Size : 130 sqm View : https://ww
  - : https://www.trueproperty.com.au/sale/nsw/in ner-west/newtown/residential/house/768240 3

02 8507 2444