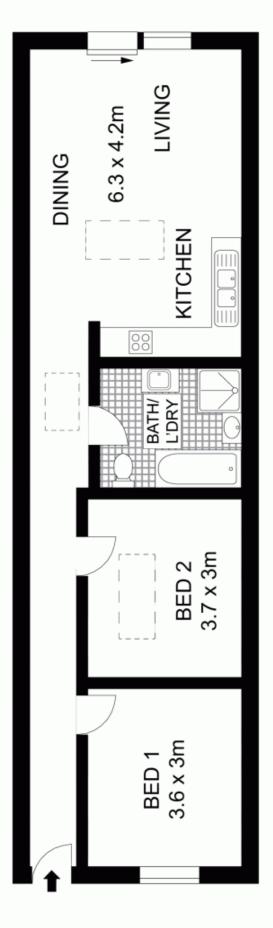

# SITE PLAN (NOT TO SCALE)

## **GROUND FLOOR**

Scale in metres. Indicative only. Dimensions are approximate. All information contained herein is gathered from sources we believe to be reliable. However, we cannot guarantee its accuracy and interested persons should rely on their own enquiries

Two double bedrooms, neat and tidy kitchen Spacious combined bathroom & laundry with bath Open plan living and dining, freshly painted throughout Peaceful rear garden with paved entertaining High ceilings, skylights, DA approval for 2nd level Moments to cafes, parks, shops and schools Walk to Erskineville train station and bus transport Fabulous home or investment opportunity