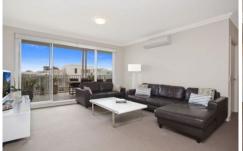

Grand master bedroom with walk through robe and en-suite

Second king bedroom with built in robes and balcony access

Gas kitchen with stainless steel appliances and stone bench tops

Open plan living and dining spaces flow to the covered balcony