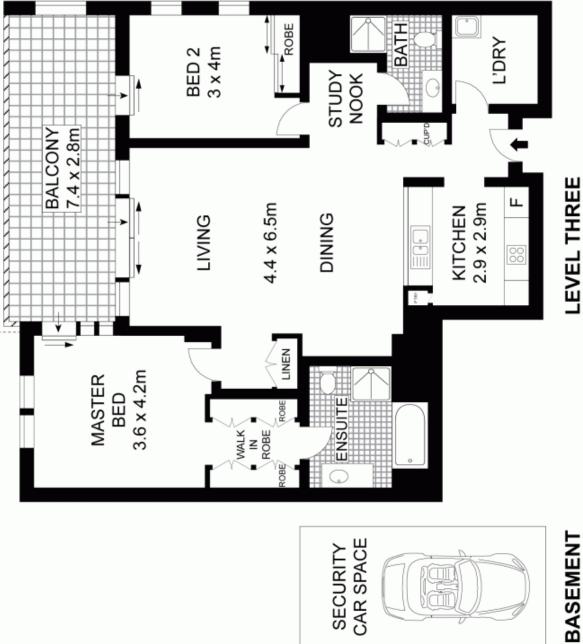

## 32/1 Juniper Drive BREAKFAST POINT NSW

Just a block from shops and cafes and moments to the foreshore this spacious apartment puts you in the heart of Breakfast Point lifestyle living. This stylish low maintenance lifestyle also grants membership to the Breakfast Point Country Club which gives you unlimited access to the resort facilities.

Grand master bedroom with walk through robe and en-suite

Second king bedroom with built in robes and balcony access

Gas kitchen with stainless steel appliances and stone bench tops

Open plan living and dining spaces flow to the covered balcony

## 2 🕒 2 🖺 1 🗬

Type : Apartment Building Size : 16 sqm

View : https://www.trueproperty.com.au/sale/ns

w/inner-west/breakfast-point/residential/

apartment/7682399

Scale in metres. Indicative only. Dimensions are approximate. All information contained herein is gathered from sources we believe to be reliable. However, we cannot guarantee its accuracy and interested persons should rely on their own enquiries. 32/1 Juniper Drive, Breakfast Point