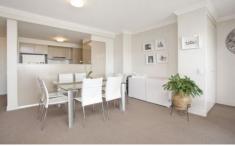

Grand master bedroom with walk through robe and en-suite

Second king bedroom with built in robes and balcony access

Gas kitchen with stainless steel appliances and stone bench tops

Open plan living and dining spaces flow to the covered balcony