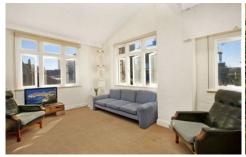

Open plan living and dining with north and east facing windows

Gas kitchen with stone bench tops and integrated fridge

Bedroom with built in wardrobes and bathroom with bath

Ladder access to loft study, sundrenched north facing terrace