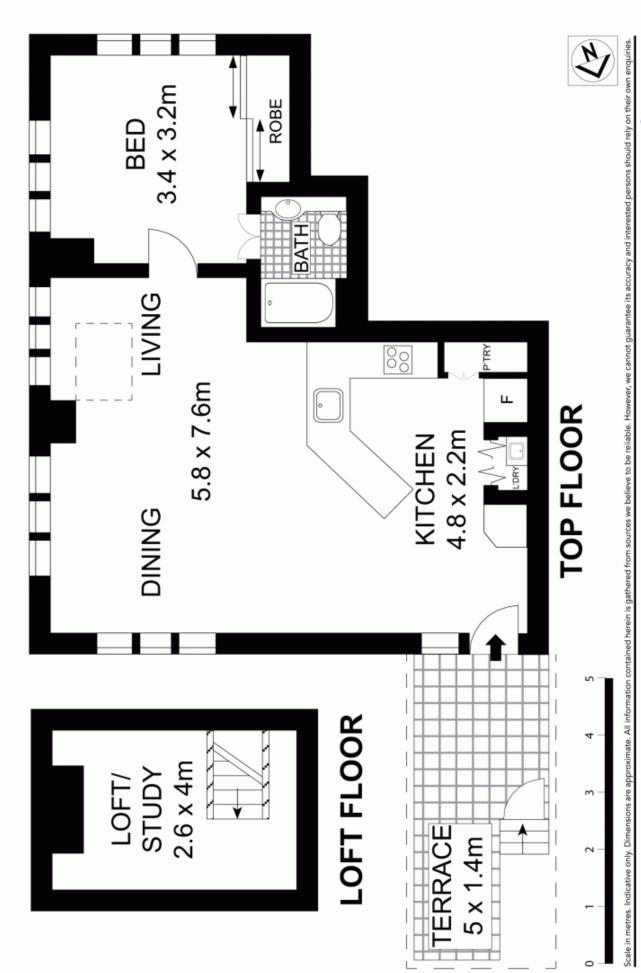

## 20/13-21 Abercrombie Street CHIPPENDALE NSW

This light filled apartment sits on the top floor of a boutique block of 26 in the heart of Chippendale just moments to leading universities, shops, transport and Sydneys CBD. With an inviting courtyard entrance the apartment features high ceilings and a spacious open plan design.

Open plan living and dining with north and east facing windows

Gas kitchen with stone bench tops and integrated fridge

Bedroom with built in wardrobes and bathroom with bath

Ladder access to loft study, sundrenched north facing terrace