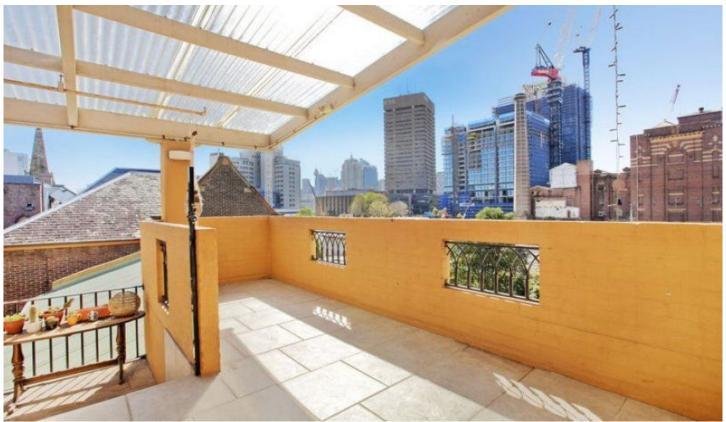

Open plan living and dining with north and east facing windows

Gas kitchen with stone bench tops and integrated fridge

Bedroom with built in wardrobes and bathroom with bath

Ladder access to loft study, sundrenched north facing terrace