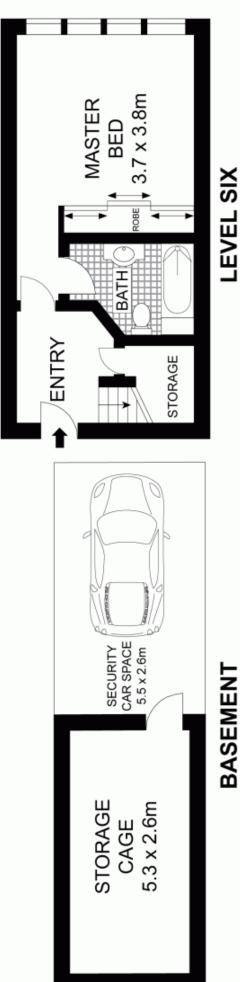

Spacious dual level floor plan Master bed with robes & en-suite Spacious second bed with robes Open plan living and dining Gas kitchen with stone bench tops Security building with intercom Secure undercover parking

## 2 🕒 2 🖺 1 🗬

Type: Apartment

**View**: https://www.trueproperty.com.au/sale/nsw/innerwest/camperdown/residential/apartment/7682397

**LEVEL SIX** 