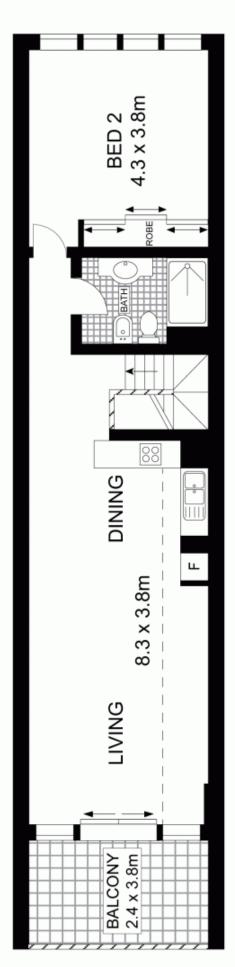

Spacious dual level floor plan Master bed with robes & en-suite Spacious second bed with robes Open plan living and dining Gas kitchen with stone bench tops Security building with intercom Secure undercover parking

## **LEVEL SEVEN**

PROPERTY

Scale in metres. Indicative only. Dimensions are approximate. All information contained herein is gathered from sources we believe to be reliable. However, we cannot guarantee its accuracy and interested persons should rely on their own enquiries