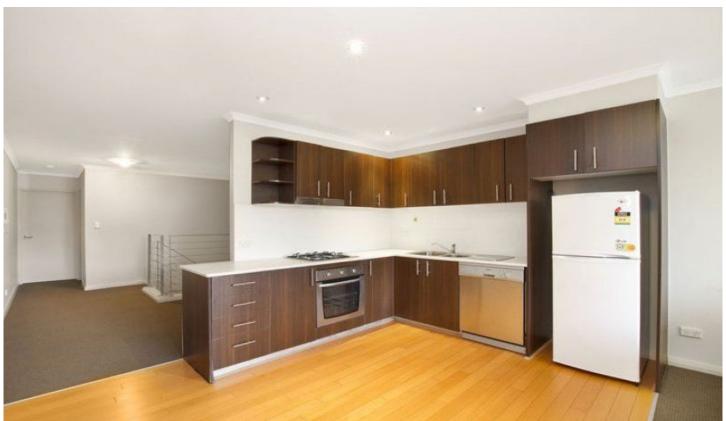

Spacious dual level floor plan Master bed with robes & en-suite Spacious second bed with robes Open plan living and dining Generous study area Gas kitchen with stone bench tops

For full version visit the website