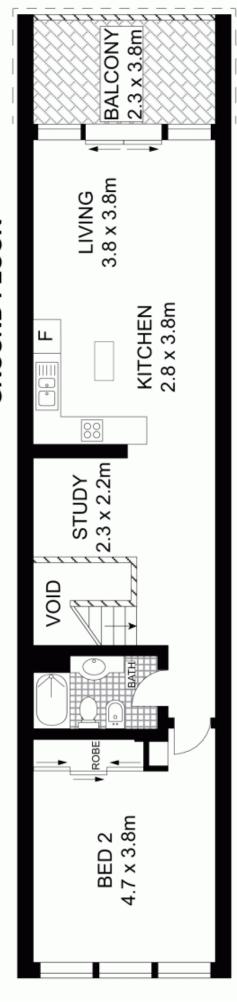

Spacious dual level floor plan Master bed with robes & en-suite Spacious second bed with robes Open plan living and dining Generous study area Gas kitchen with stone bench tops

For full version visit the website

## **GROUND FLOOR**