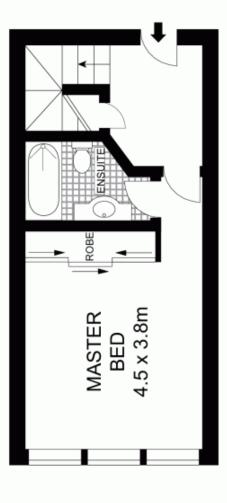

Spacious dual level floor plan Master bed with robes & en-suite Spacious second bed with robes Open plan living and dining Generous study area Gas kitchen with stone bench tops

For full version visit the website

## **FIRST LEVEL**

Scale in metres, Indicative only, Dimensions are approximate. All information contained herein is gathered from sources we believe to be reliable. However, we cannot guarantee its accuracy and interested persons should rely on their own enquiries