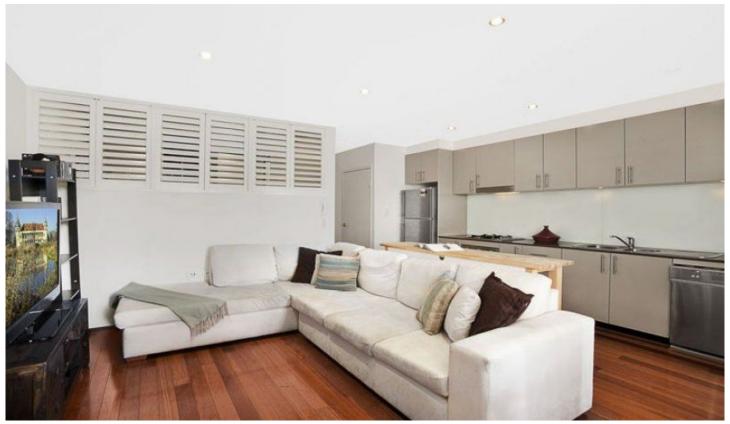

Open plan living and dining with A/C and polished timber floors

Master bedroom with BIRs and second bed with balcony access

Sunny north east facing balcony flows from the living space

Smeg gas kitchen with stone bench tops and glass