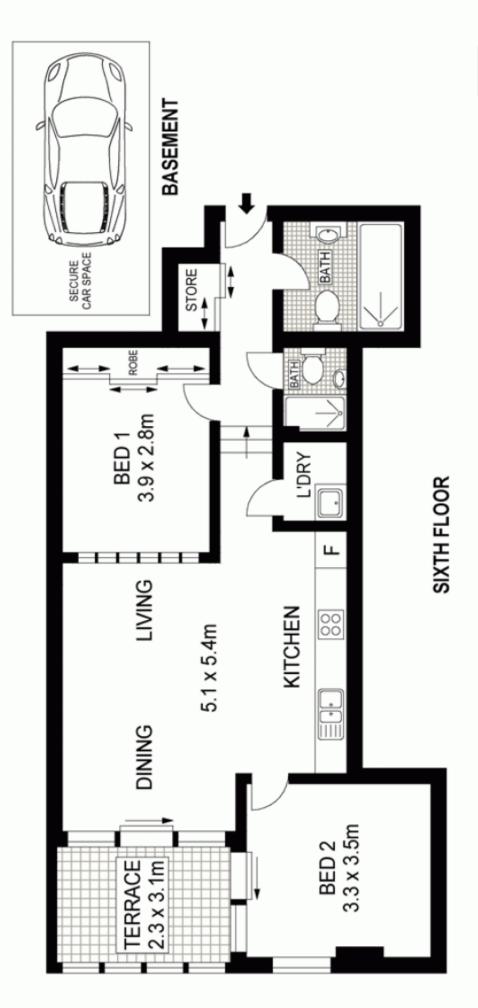

## 15/23 Ross Street FOREST LODGE NSW

This modern two bedroom apartment puts you in the heart of Forest Lodge, just moments from Sydney University. A sunny North East aspect at the quiet rear of the building makes this apartment a great home or secure investment in an always popular locale.

Open plan living and dining with A/C and polished timber floors

Master bedroom with BIRs and second bed with balcony access

Sunny north east facing balcony flows from the living space

Smeg gas kitchen with stone bench tops and glass

## 2 🔄 2 🔓 1 🖨

Type: Apartment

**View**: https://www.trueproperty.com.au/sale/nsw/inner-west/forest-lodge/residential/apartment/7682392

15/23-25 Ross Street, Forest Lodge