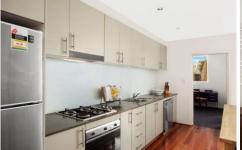

Open plan living and dining with A/C and polished timber floors

Master bedroom with BIRs and second bed with balcony access

Sunny north east facing balcony flows from the living space

Smeg gas kitchen with stone bench tops and glass