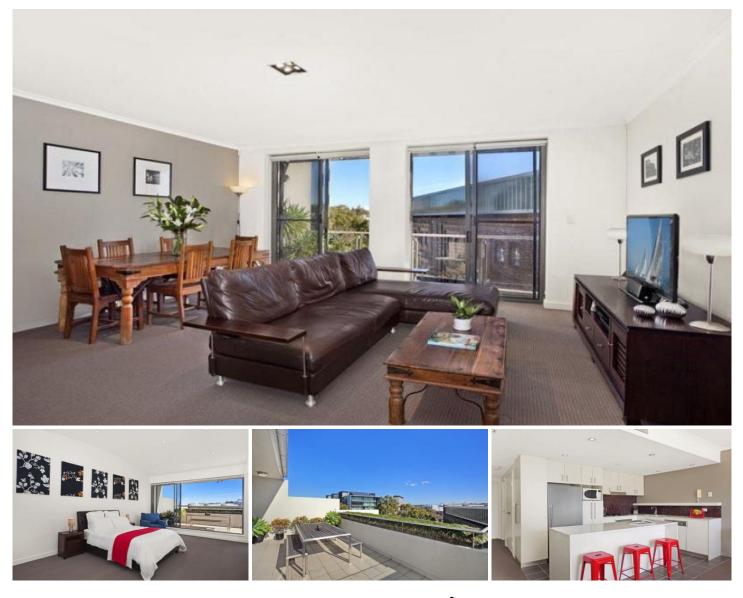

## 6/35 Cornwallis Street REDFERN NSW

This impeccably presented top floor apartment showcases designer style throughout with impressive proportions, light filled living spaces and a range of quality appointments. Set within a boutique security complex, it enjoys a great sense of privacy and security with elevated outlooks. This exceptional residence is enhanced by its desirable location within a short stroll to Technology Park, Erskineville village and city trains.

Flowing interiors offer an excellent use of space

Open plan design with living & dining areas

Upper level master retreat with wide terrace