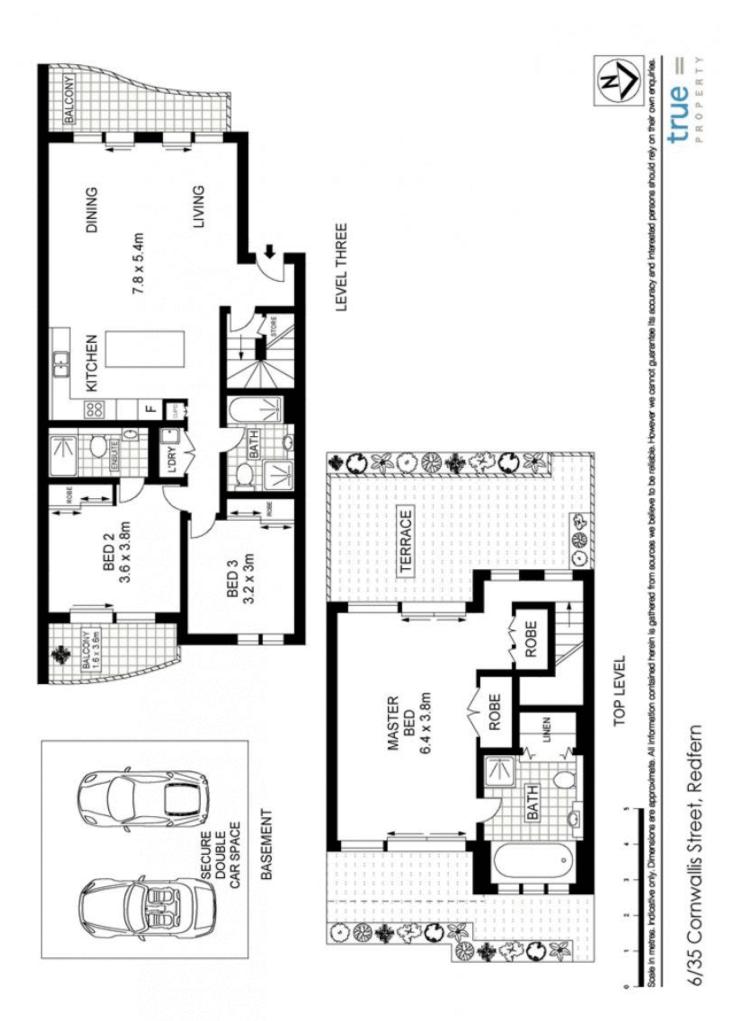

## 6/35 Cornwallis Street REDFERN NSW

This impeccably presented top floor apartment showcases designer style throughout with impressive proportions, light filled living spaces and a range of quality appointments. Set within a boutique security complex, it enjoys a great sense of privacy and security with elevated outlooks. This exceptional residence is enhanced by its desirable location within a short stroll to Technology Park, Erskineville village and city trains.

Flowing interiors offer an excellent use of space

Open plan design with living & dining areas

Upper level master retreat with wide terrace

## 3 🛤 3 🚰 2 🚘

Type : Apartment

View : https://www.trueproperty.com.au/sale/nsw/easter n-suburbs/redfern/residential/apartment/7682389

02 8507 2444