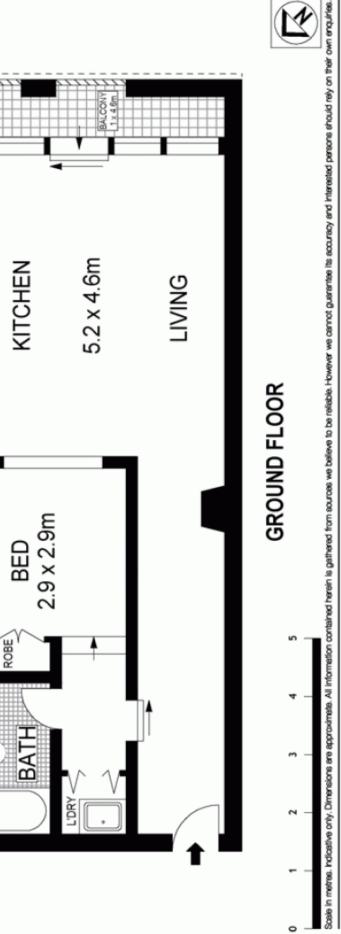

- Double bedroom with built in wardrobes

- Gas kitchen with granite bench tops, stainless steel appliances and plenty of storage

- Open plan living and dining leads to covered balcony

- Spacious bathroom with bath and separate internal laundry

- Air conditioning, secure parking, intercom with lift access

- Walk to Annandale Village cafes and restaurants
- Nearby Sydney University, UTS and RPA Hospital
- Currently rented for \$470 per week, which makes this an