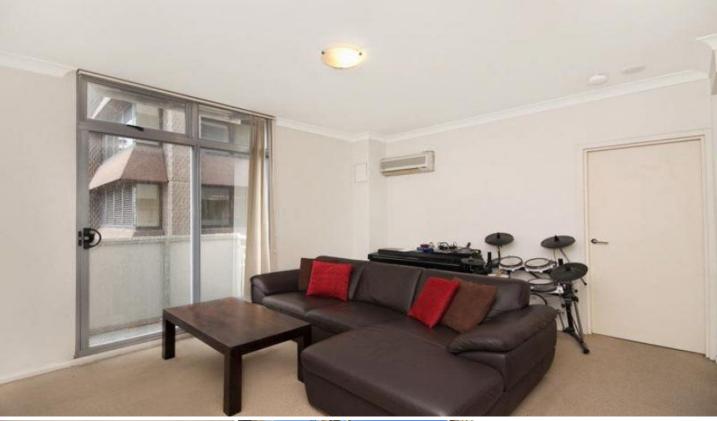

Open plan living and dining with balcony

Gas kitchen with granite bench tops

Large bedroom with mirrored built-ins and balcony

Bathroom with incorporated laundry facilities

Lift access, security intercom, secure parking, air