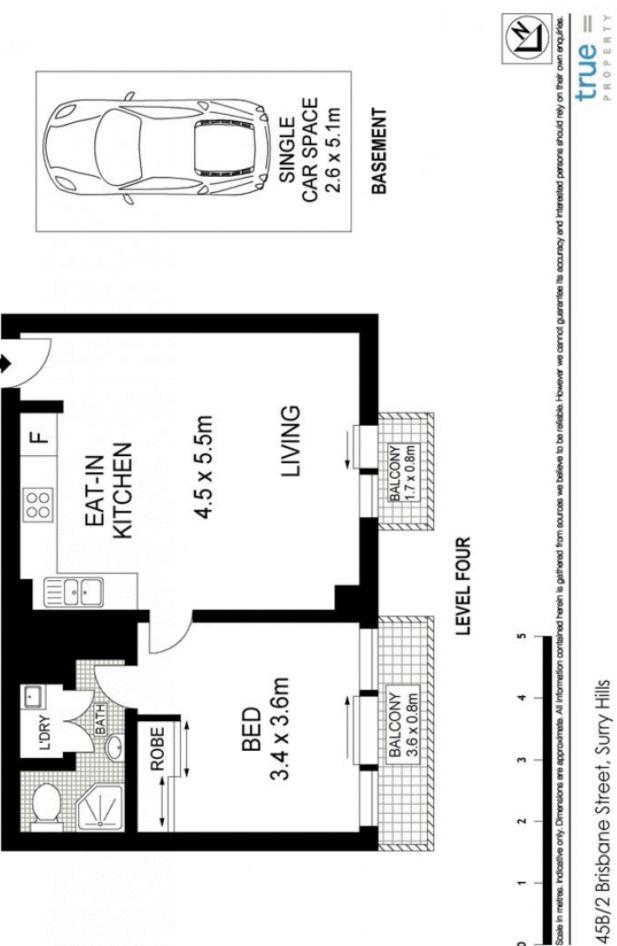

## 45/2 Brisbane Street SURRY HILLS NSW

This apartment puts you in the heart of Surry Hills living. Footsteps from both Crown and Oxford Street shopping, dining and entertainment as well as a short walk through Hyde Park to Sydney's CBD. It features access to resort style facilities and dual street entry from Poplar Street.

Open plan living and dining with balcony

Gas kitchen with granite bench tops

Large bedroom with mirrored built-ins and balcony

Bathroom with incorporated laundry facilities

Lift access, security intercom, secure parking, air