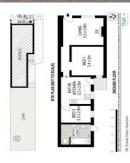

## true=









## 140 Gowrie Street NEWTOWN NSW

A renovation opportunity in one of Newtown's best locations. DA approved for renovations to the existing dwelling as well as the addition of a self contained rear studio. Live in now or recreate your own masterpiece.

- Located on the Erskineville / Newtown border
- 151.1sqm block of land, freestanding home with side access
- Walk to Erskineville and Newtown train transport
- Moments to King Streets shopping and dining district
- Polished timber floors, tidy kitchen, large grassed yard

A fabulous opportunity in a sought after location moments to shops, schools and parks on the doorstep of all this area has to offer.

For full version visit the website

## 2 📭 1 🟪

Type : House Land Size : 151 sqm

**View**: https://www.trueproperty.com.au/sale/nsw/in

n