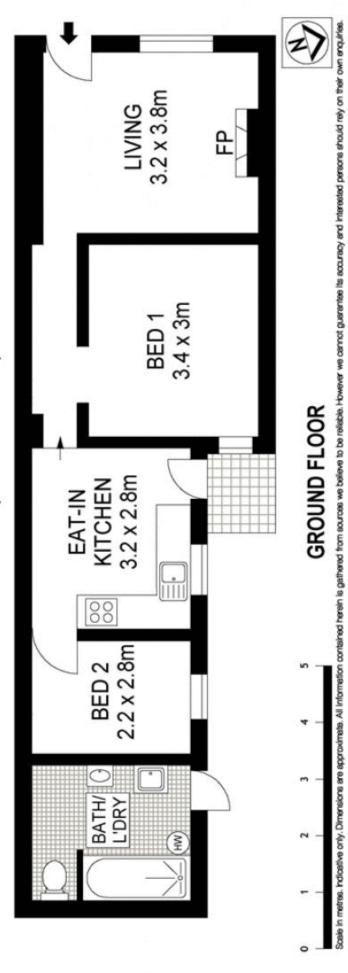

- Located on the Erskineville / Newtown border
- 151.1sqm block of land, freestanding home with side access
- Walk to Erskineville and Newtown train transport
- Moments to King Streets shopping and dining district
- Polished timber floors, tidy kitchen, large grassed yard

## 2 📭 1 🟪

Type : House Land Size : 151 sqm

**View**: https://www.trueproperty.com.au/sale/nsw/in

ner-west/newtown/residential/house/768238

5